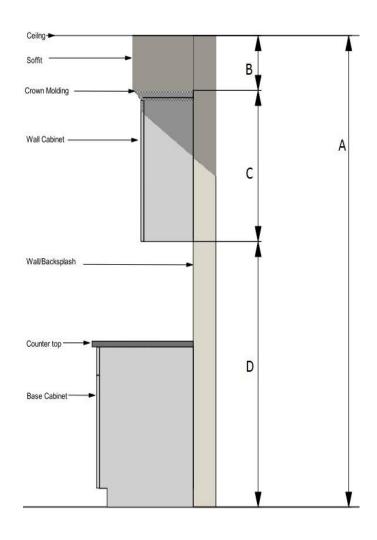

| Ceiling | Measure from the lowest | point) |
|---------|-------------------------|--------|
|         |                         |        |

Ceiling height (A on diagram):

Soffit height if applicable (B on diagram):

#### **Soffits**

Does the kitchen have soffits: yes no

Do you plan to keep the soffits: yes no

Do the cabinets to the celling: yes no