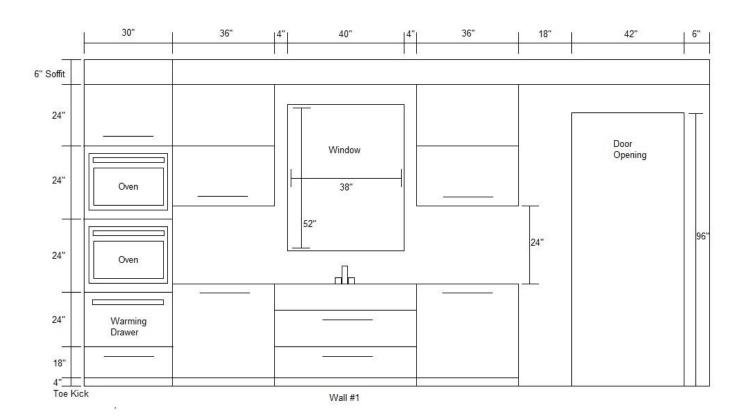

## **Wall Elevations**

#### Sketch each wall

- 1: start by drawing a rough sketch of each wall on a clean sheet of paper or use our graph paper below.
- 2: only use inches as the unit of measurement.
- 3: measure all windows and doors.
- 4: sketch in approximately where you would like the cabinetry to be.

### **Measure Fixtures and utilities**

1: Measure all objects that are on the wall (electrical outlets, switches, gas lines, ventilation, duck work, AC vents).