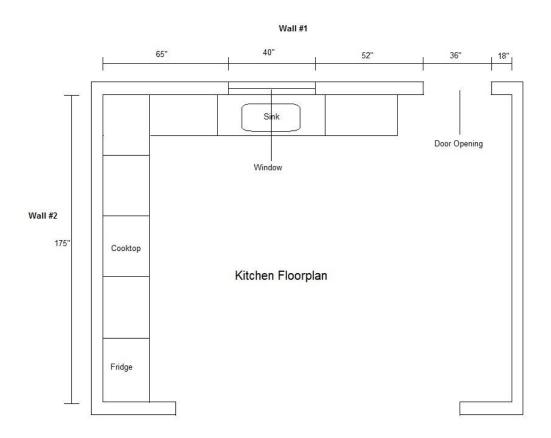

## **Floor Plan**

## Measure your kitchen

- 1: start by drawing a rough sketch of the outline of your room on a clean sheet of paper or use our graph paper below.
- 2: only use inches as the unit of measurement.
- 3: measure all windows and doors.
- 4: indicate the direction of the door swing on floor plan.

#### Measure fixtures and utilities

1: Measure all objects on each wall (electrical outlets, gas lines, ventilation duck work, AC vents ect.)