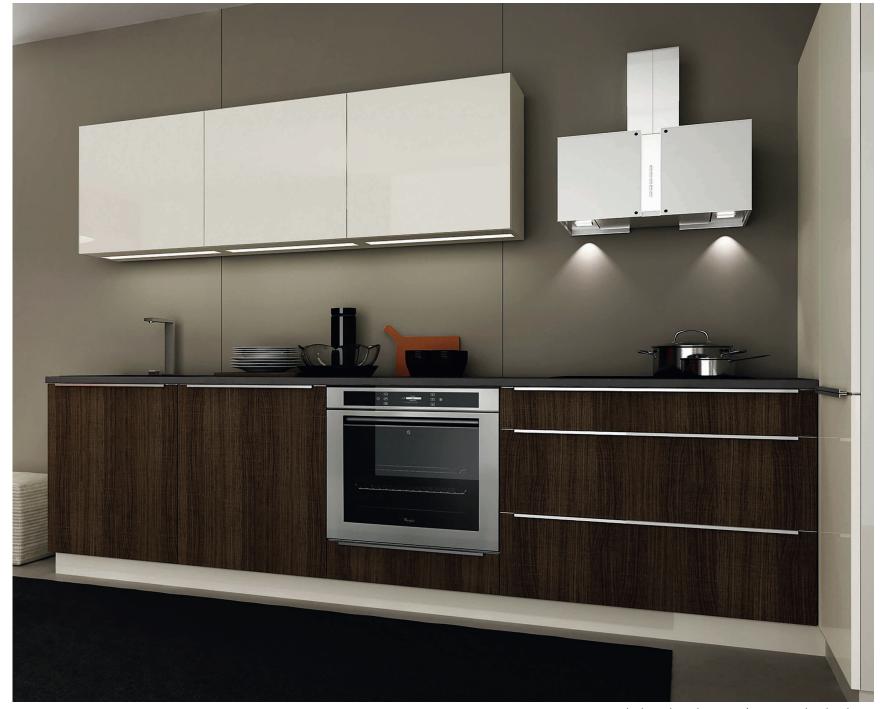

## KITCHENS ELITE MODERN

white gloss lacquer / cherry piemont laminate

hidden drawers / convoy lavido pull out system

custom drawer organization

antique white gloss lacquer / oak classic brown veneer

tribal makassar high gloss veneer / white matte lacquer / milky glass, light stainless frame