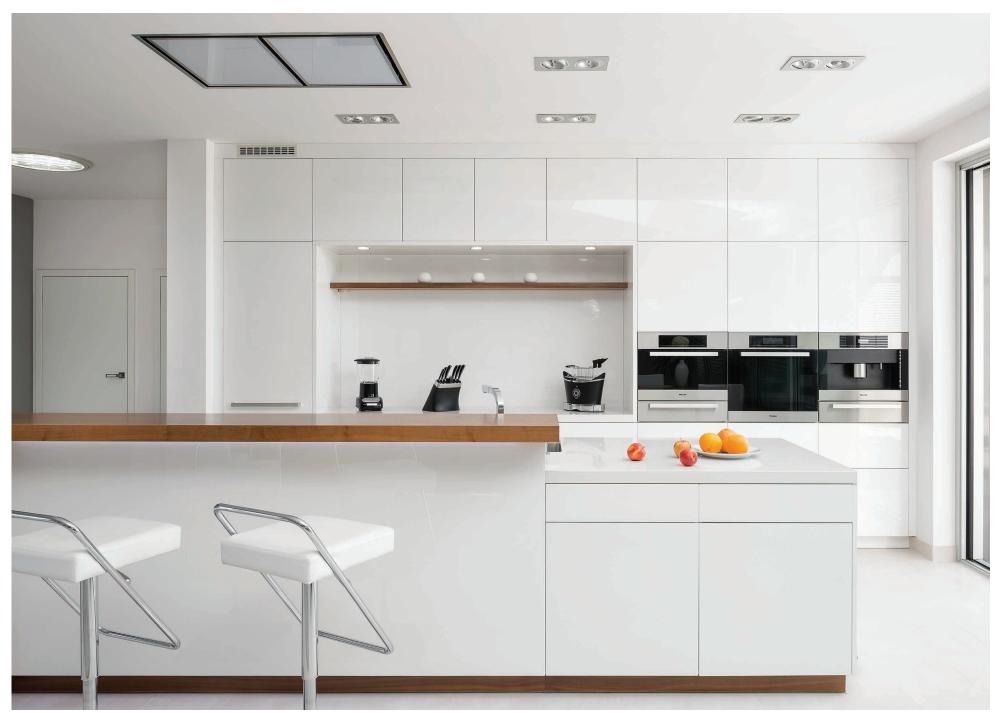

## KITCHENS PRIME MODERN

walnut corte laminate / white gloss lacquer

white high gloss lacquer