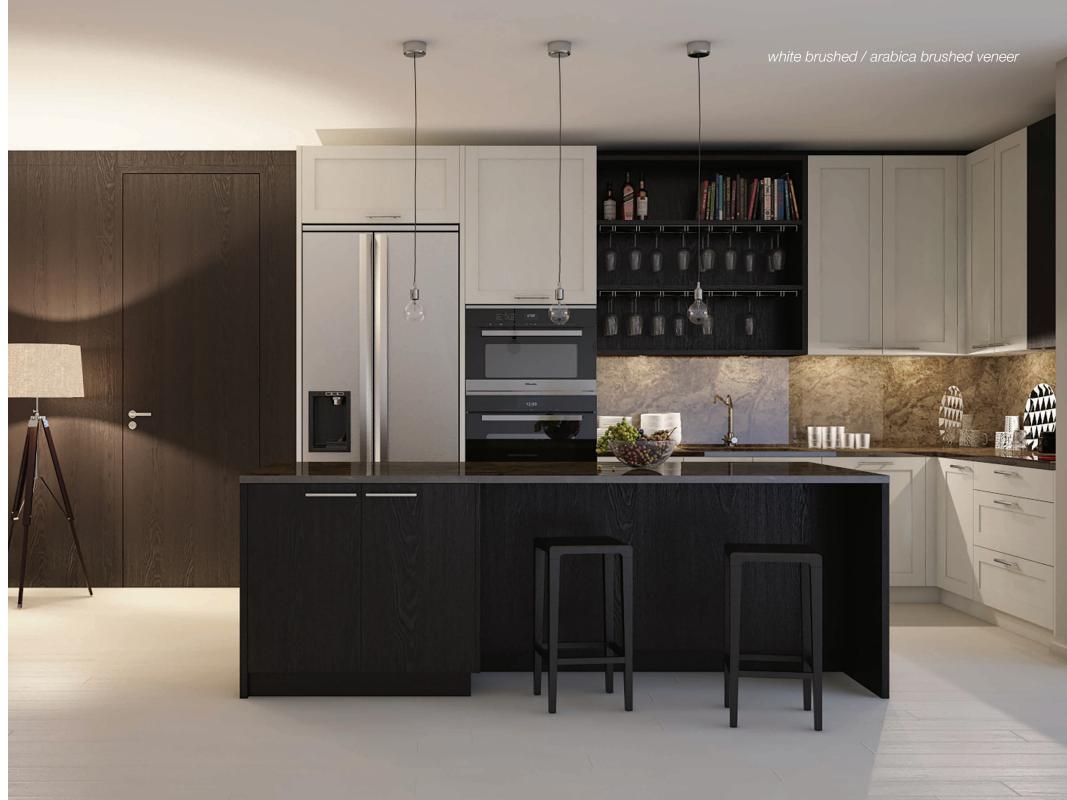

# KITCHENS CLASSIC

ROYAL / white matte lacquer with bronze patina

spice rack

top: utensil dividers wood / bottom: decorative columns