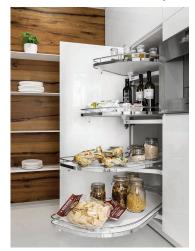

top: hidden pantry drawers

bottom: Le mans corner pull out system

Convoy Lavido pull out pantry system

wood utensil dividers

champagne gloss lacquer / mocca star gloss lacquer / walnut corte laminate

HANS KRUG FINE EUROPEAN CABINETRY

DRAWER TYPES several options for drawer types and finishes

CONVOY CENTRO
elegant pull out pantry, motorized
option available

LE MANS
corner cabinet optimization
hardware for unobstructed
access and efficient use

INTERNAL DRAWERS AND PULL OUT SYSTEMS FOR PANTRIES

in pull out drawer is the most commonly used to describe "hidden drawer"

CABINET LIGHTING our products offer a full array of lighting options including, interior drawer lights