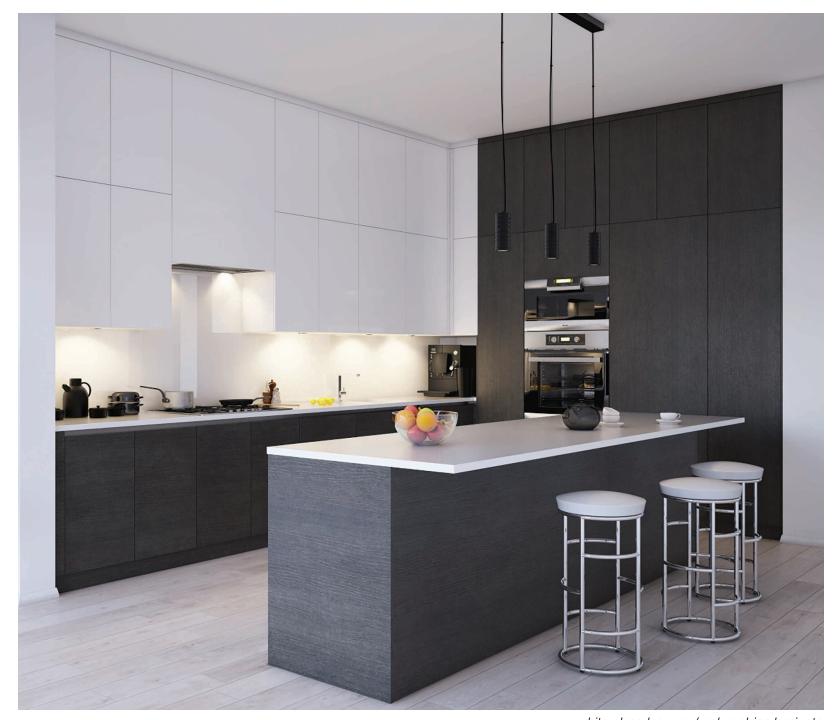

white matte lacquer / oak classic light veneer

white high gloss lacquer / natural american oak veneer

mocca gloss lacquer / tineo gloss veneer