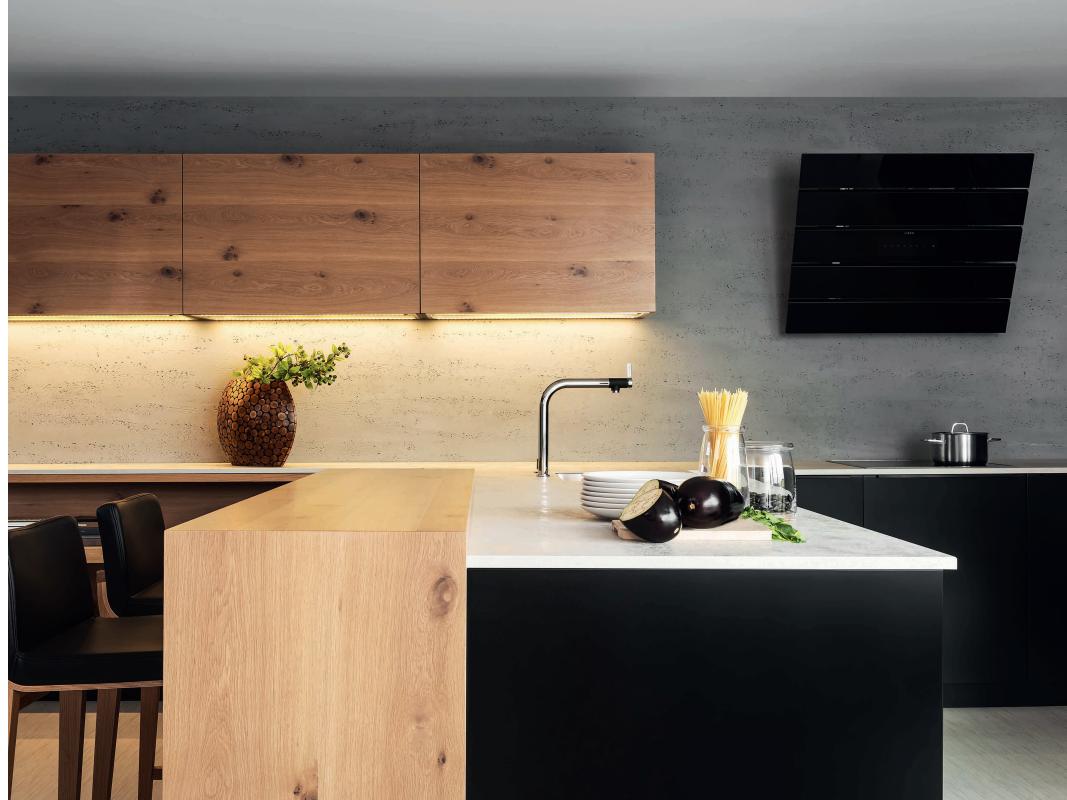

## KITCHENS COMFORT MODERN

oak classic natural veneer / black matte lacquer

gravel gloss lacquer / oregon pine laminate

oregon pine laminate / grey gloss lacquer

beige gloss lacquer / oregon pine laminate