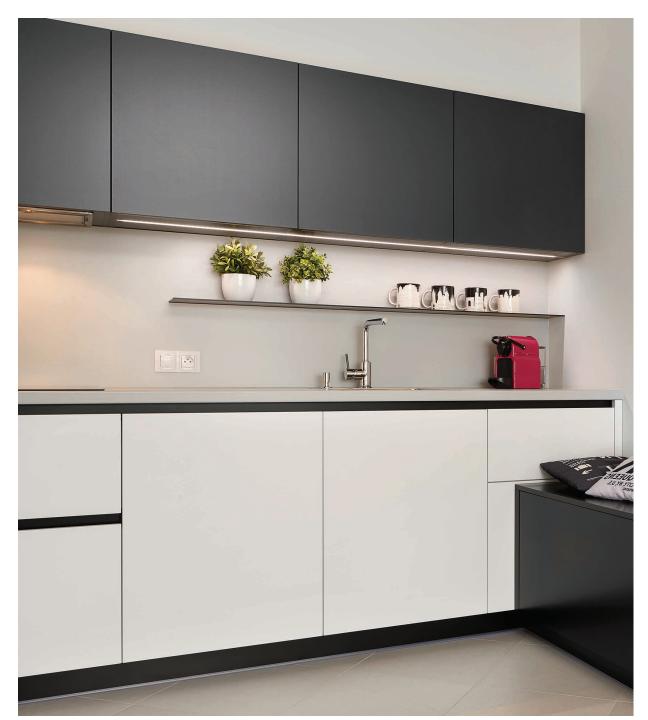

# ALL ABOUT THE DETAILS

We have an extended selection of accessories you can add to the cabinetry, making it even more functional and organized.

CUTLERY DIVIDERS keep everything in its place

SERVO-DRIVE soft touch motorized door operating systems

DRAWER TYPES several options for drawer types and finishes

CONVOY CENTRO
elegant pull out pantry, motorized
option available

LE MANS
corner cabinet optimization
hardware for unobstructed
access and efficient use

INTERNAL DRAWERS AND PULL OUT SYSTEMS FOR PANTRIES

in pull out drawer is the most commonly used to describe "hidden drawer"

CABINET LIGHTING our products offer a full array of lighting options including, interior drawer lights