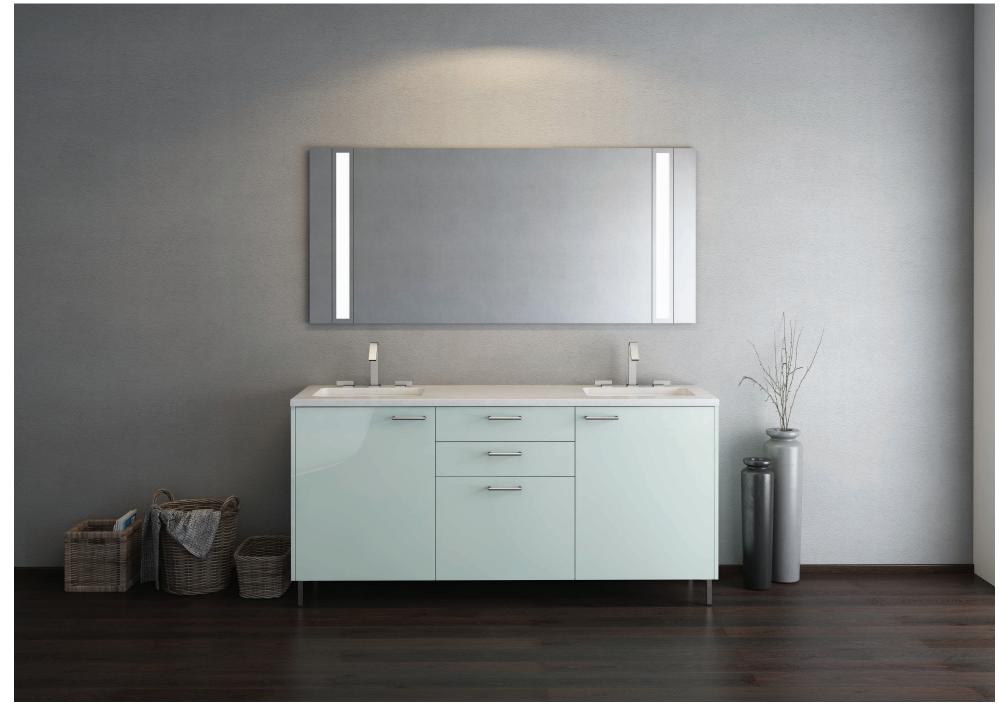

lacquer / stainless door frame with clear glass









top: utensil dividers



clear glass / matching door style wood frame





oak arabica brushed veneer / champagne brushed veneer



# KITCHENS LINE MODERN





oak classic grey veneer / aquamarine gloss lacquer / anthracite gloss lacquer / dark stainless frame with smoked glass







walnut corte laminate / mocca matte lacquer





oak arabica laminate / magnolia matte laminate







white matte lacquer / oak classic light veneer





white high gloss lacquer / natural american oak veneer





mocca gloss lacquer / tineo gloss veneer



# KITCHENS CLASSIC





ROYAL / white matte lacquer with bronze patina











spice rack

top: utensil dividers wood / bottom: decorative columns

# BATHROOM VANITIES





ebony gloss veneer





green glass gloss lacquer



# WALL UNITS & SOLITARES





red bamboo gloss veneer





white gloss lacquer





tribal makassar gloss veneer



black bamboo gloss veneer





white matte lacquer / oak chamonix laminate





safari gloss lacquer





white gloss lacquer / oak natural veneer



white gloss lacquer / natural american oak veneer





white matte lacquer / walnut corte laminate



# GOOD TO KNOV

#### THE BIGGEST ADVANTAGES OF HANS KRUG CABINETRY





Our cabinets are built using SLIM-LINE (PUR-TERMO-SET) technology, the industry leading edge banding process which results in water resistant joints, standard for all cabinet interiors.



**HEALTH SAFETY** 

Our products are made meet or exceed industry standards. Using sealed our products safer.



**MOISTURE RESISTANCE** 

7