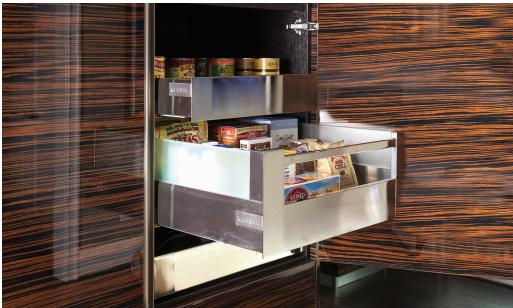

top: hidden pantry drawers

bottom: Le mans corner pull out system

Convoy Lavido pull out pantry system

wood utensil dividers

champagne gloss lacquer / mocca star gloss lacquer / walnut corte laminate

HANS KRUG FINE EUROPEAN CABINETRY

INTERNAL DRAWERS AND PULL OUT SYSTEMS FOR PANTRIES

in pull out drawer is the most commonly used to describe "hidden drawer"

CABINET LIGHTING our products offer a full array of lighting options including, interior drawer lights