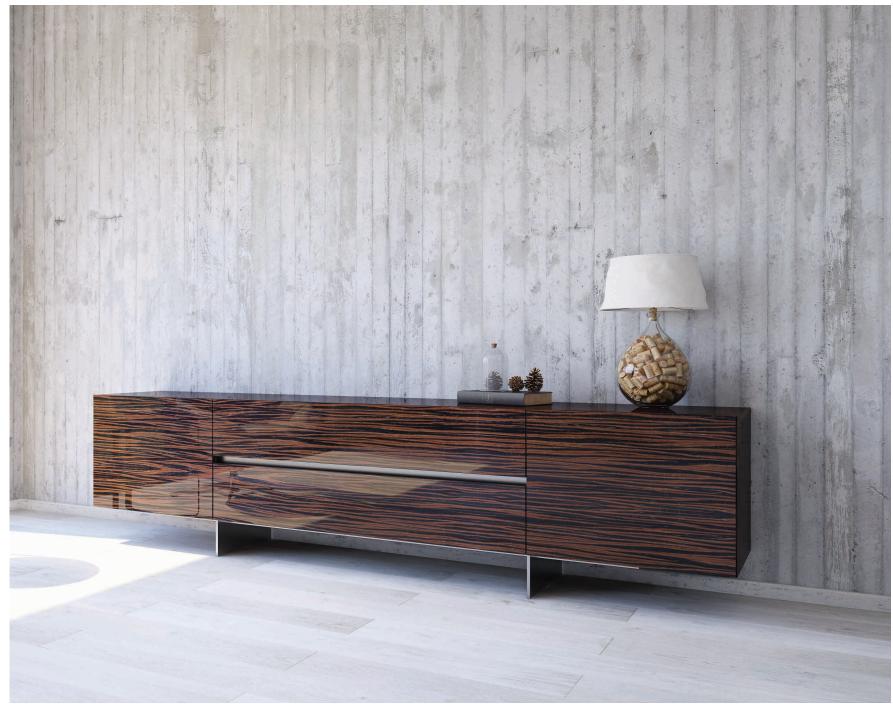

# WALL UNITS & SOLITARES

red bamboo gloss veneer

white gloss lacquer

tribal makassar gloss veneer

black bamboo gloss veneer

white matte lacquer / oak chamonix laminate

safari gloss lacquer

white gloss lacquer / oak natural veneer