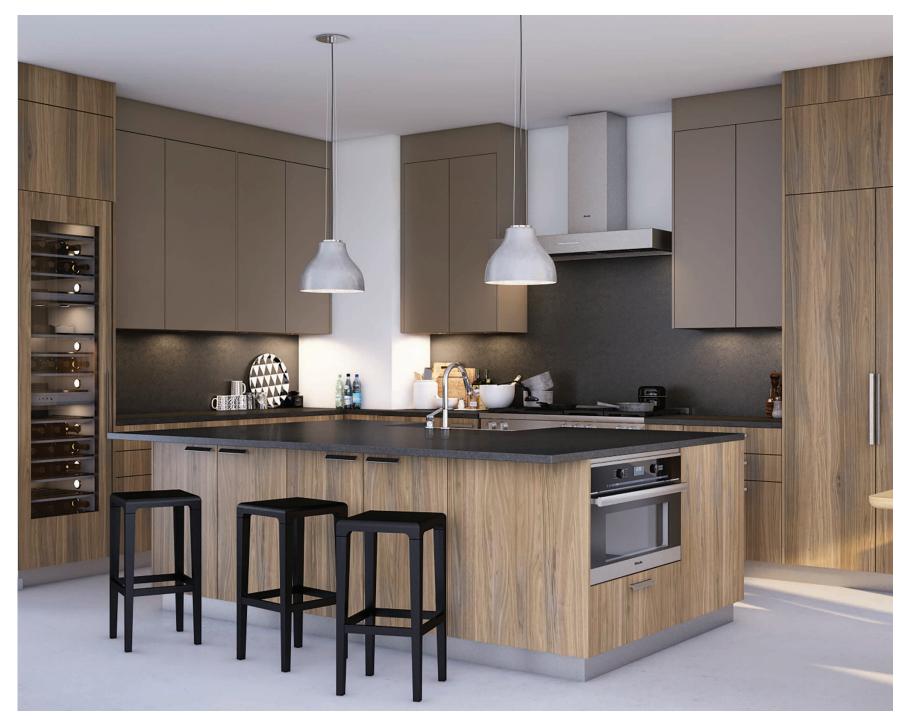

## KITCHENS COMFORT MODERN

oak classic natural veneer / black matte lacquer

gravel gloss lacquer / oregon pine laminate

oregon pine laminate / grey gloss lacquer

beige gloss lacquer / oregon pine laminate