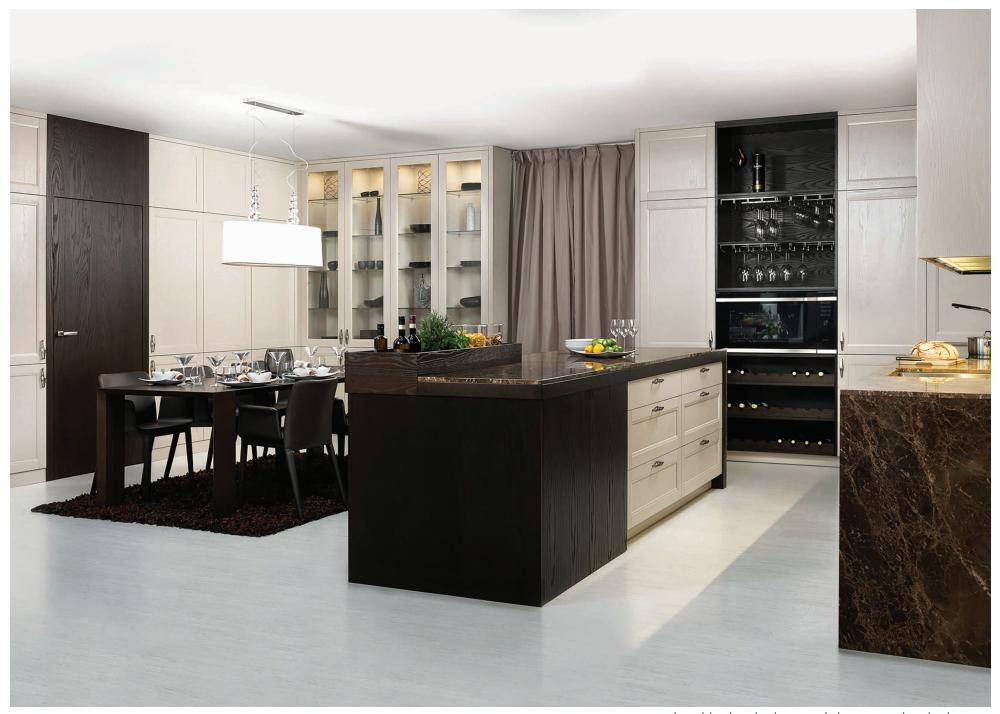

# KITCHENS CLASSIC

ROYAL / white matte lacquer with bronze patina

spice rack

top: utensil dividers wood / bottom: decorative columns