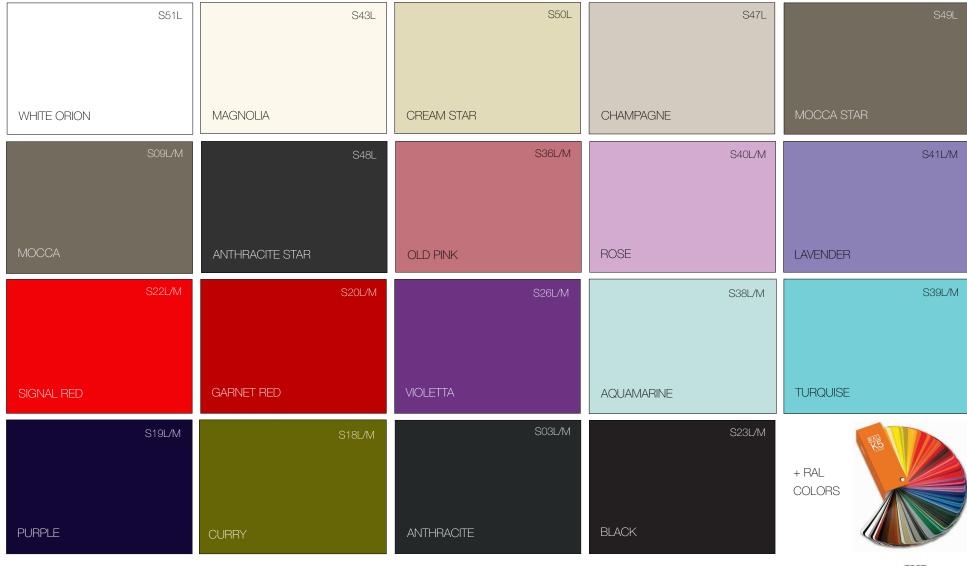

#### **FINISHES** S30L/M S01L S34L/M PREMIUMCollection | LACQUERS 7-LAYERS available in MATTE / HIGH GLOSS WHITE SATIN WHITE ANTIQUE WHITE S05L/M S04L/M S33L/M S29L/M S07L/M **IVORY** CREAM DARK IVORY GRAVEL SAFARI S16L/M S28L/M S27L/M S25L/M S02L/M GREEN GLASS BEIGE **JASMINE GREY** TITAN S08L/M S31L/M S17L/M S37L/M CAPPUCCINO MISTY ROSE **PISTACIO** LEMON S06L/M S24L/M S10L/M YOLK YELLOW YELLOW PEACH CINAMON

#### PREMIUMCollection | *LACQUERS*

7-LAYERS available in MATTE / HIGH GLOSS