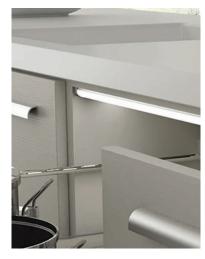

INTERNAL DRAWERS AND PULL OUT SYSTEMS FOR PANTRIES

in pull out drawer is the most commonly used to describe "hidden drawer"

CABINET LIGHTING our products offer a full array of lighting options including, interior drawer lights