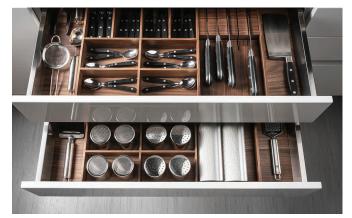

# ALL ABOUT THE DETAILS

We have an extended selection of accessories you can add to the cabinetry, making it even more functional and organized.

CUTLERY DIVIDERS keep everything in its place

SERVO-DRIVE soft touch motorized door operating systems

INTERNAL DRAWERS AND PULL OUT SYSTEMS FOR PANTRIES

in pull out drawer is the most commonly used to describe "hidden drawer"

CABINET LIGHTING our products offer a full array of lighting options including, interior drawer lights