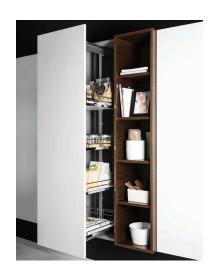

INTERNAL DRAWERS AND PULL OUT SYSTEMS FOR PANTRIES

in pull out drawer is the most commonly used to describe "hidden drawer"

CABINET LIGHTING our products offer a full array of lighting options including, interior drawer lights