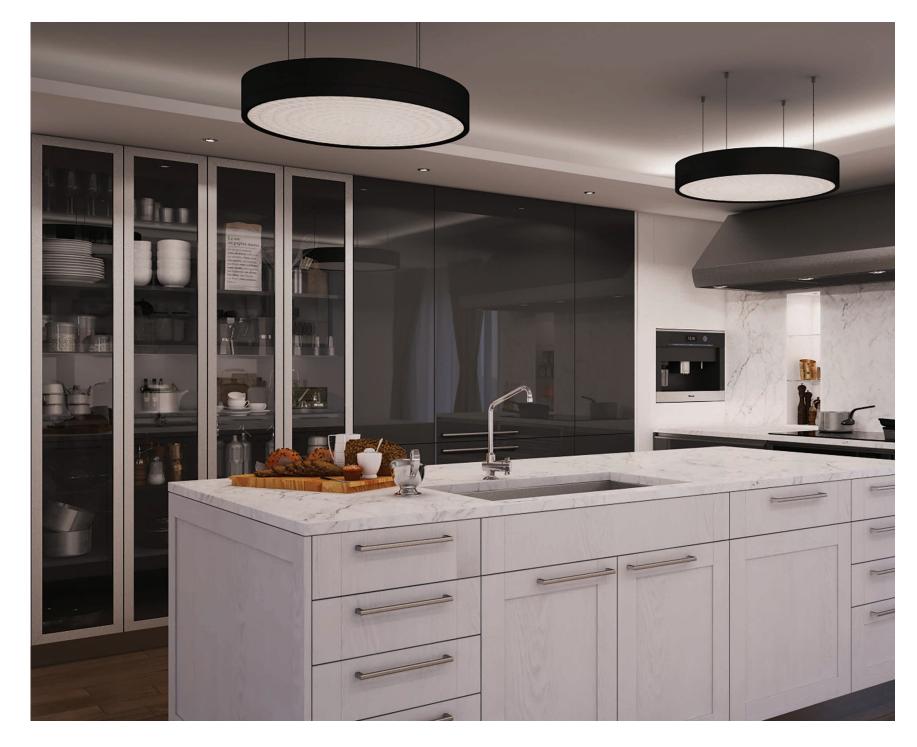

top: hidden pantry drawers

bottom: Le mans corner pull out system

Convoy Lavido pull out pantry system

wood utensil dividers

champagne gloss lacquer / mocca star gloss lacquer / walnut corte laminate

HANS KRUG FINE EUROPEAN CABINETRY