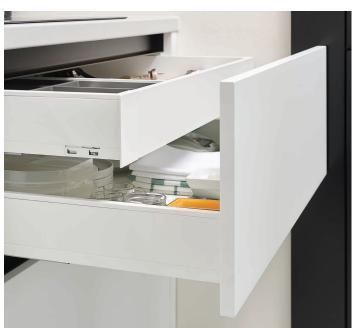

# ALL ABOUT THE DETAILS

We have an extended selection of accessories you can add to the cabinetry, making it even more functional and organized.

CUTLERY DIVIDERS keep everything in its place

SERVO-DRIVE soft touch motorized door operating systems

DRAWER TYPES several options for drawer types and finishes

CONVOY CENTRO
elegant pull out pantry, motorized
option available

LE MANS
corner cabinet optimization
hardware for unobstructed
access and efficient use

INTERNAL DRAWERS AND PULL OUT SYSTEMS FOR PANTRIES

in pull out drawer is the most commonly used to describe "hidden drawer"

CABINET LIGHTING our products offer a full array of lighting options including, interior drawer lights