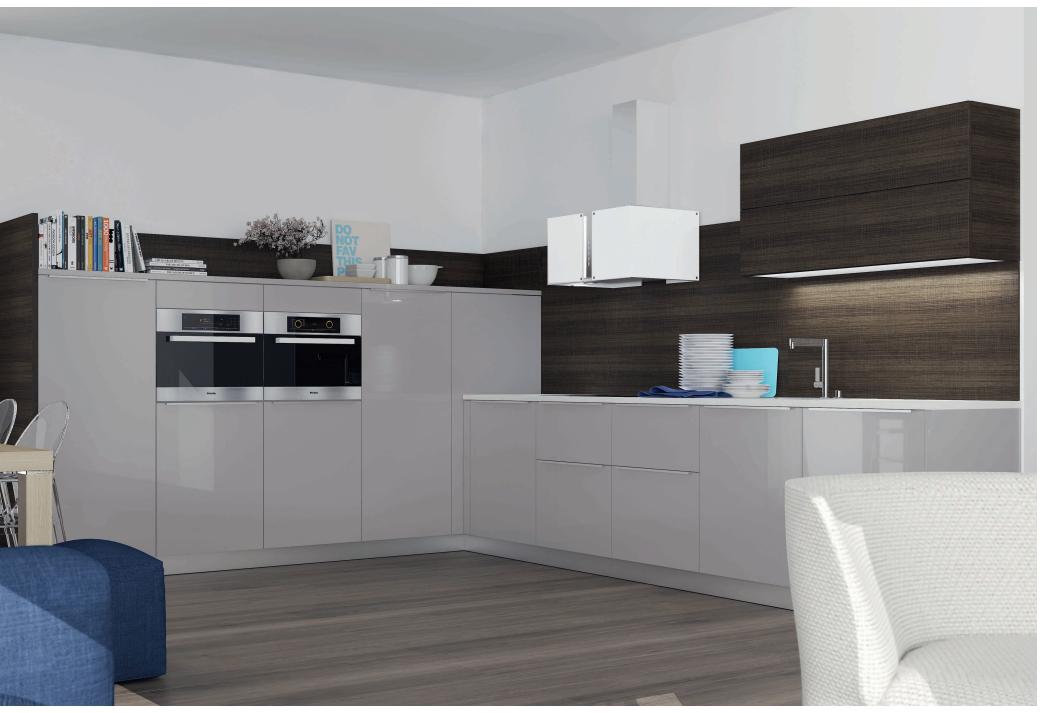

# WALL UNITS & SOLITARES

red bamboo gloss veneer

white gloss lacquer

tribal makassar gloss veneer

black bamboo gloss veneer

white matte lacquer / oak chamonix laminate

safari gloss lacquer

white gloss lacquer / oak natural veneer