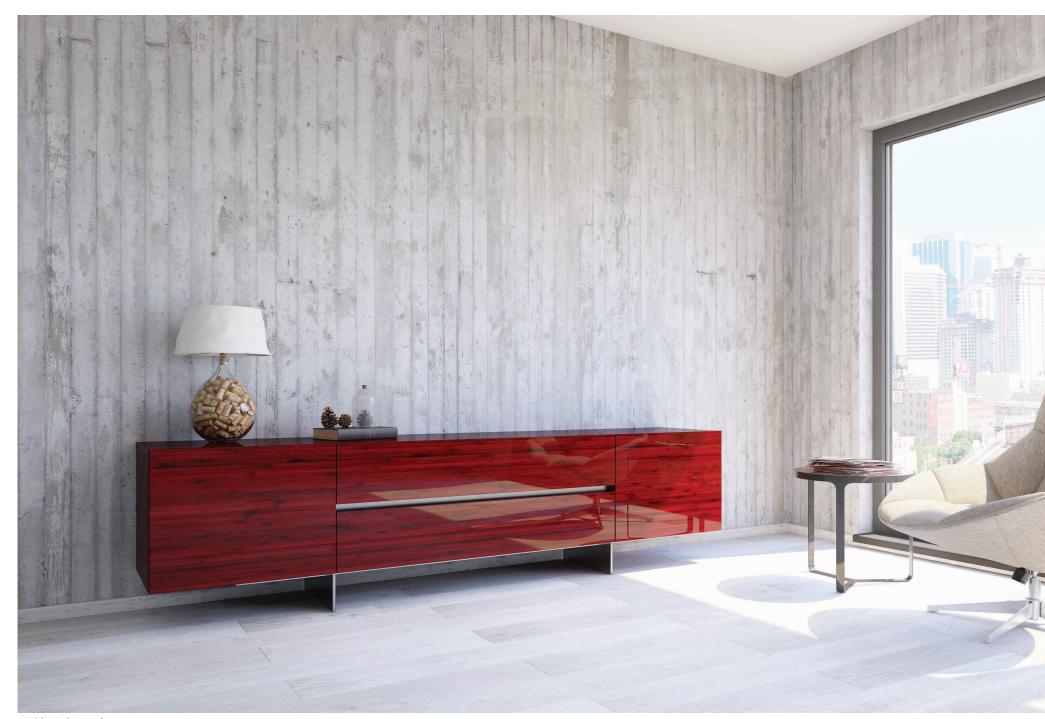

# WALL UNITS & SOLITARES

red bamboo gloss veneer

white gloss lacquer

tribal makassar gloss veneer

black bamboo gloss veneer

white matte lacquer / oak chamonix laminate

safari gloss lacquer

white gloss lacquer / oak natural veneer