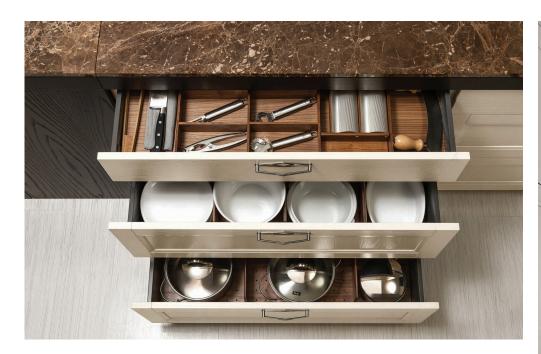

# ALL ABOUT THE DETAILS

We have an extended selection of accessories you can add to the cabinetry, making it even more functional and organized.

CUTLERY DIVIDERS keep everything in its place

SERVO-DRIVE soft touch motorized door operating systems

DRAWER TYPES several options for drawer types and finishes

CONVOY CENTRO
elegant pull out pantry, motorized
option available

LE MANS
corner cabinet optimization
hardware for unobstructed
access and efficient use

INTERNAL DRAWERS AND PULL OUT SYSTEMS FOR PANTRIES

in pull out drawer is the most commonly used to describe "hidden drawer"

CABINET LIGHTING our products offer a full array of lighting options including, interior drawer lights