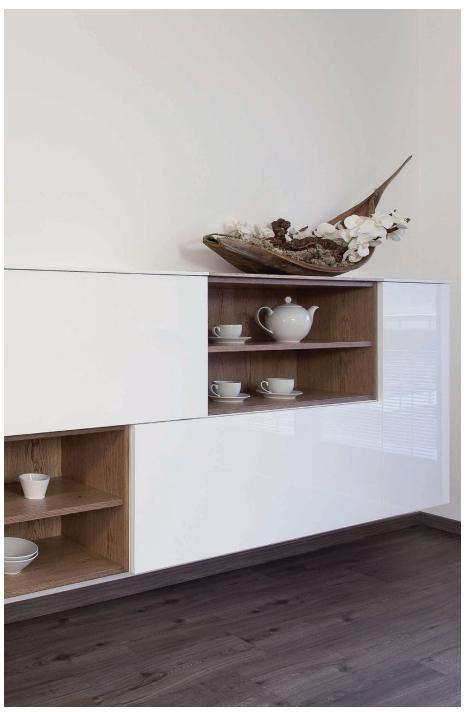

# WALL UNITS & SOLITARES

red bamboo gloss veneer

white gloss lacquer

tribal makassar gloss veneer

black bamboo gloss veneer

white matte lacquer / oak chamonix laminate

safari gloss lacquer

white gloss lacquer / oak natural veneer

white gloss lacquer / natural american oak veneer

white matte lacquer / walnut corte laminate