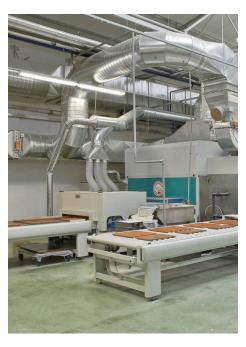

#### THE BIGGEST ADVANTAGES OF HANS KRUG CABINETRY

Our cabinets are built using SLIM-LINE (PUR-TERMO-SET) technology, the industry leading edge banding process which results in water resistant joints, standard for all cabinet interiors.

#### THE MOST ADVANCED TECHNOLOGY

We use the most advanced processes and highest quality finishes for our cabinetry. Our lacquers have an MDF core that is covered on both sides and all edges in five layers of acrylic paint, each layer is individually cured with UV radiation. After curing, two final layers of polyurethane lacquer are applied in a high gloss or matte finish. The result is a flawless finish which is resistant to moisture and high temperatures (up to 932 degrees F) and also has the highest possible degree of shine that cannot be achieved with any other technology.

For veneers, a sheet of natural wood covers the MDF core which is then coated with four layers of transparent acrylic urethane lacquer in high gloss or matte, thus creating a perfectly sealed veneer. We never use water-dilutable lacquers because they do not have the required resistance. Our state-of-the-art technology for lacquer application and toxic substance incinerator allows us to work only with high-end lacquers based on polyurethane.