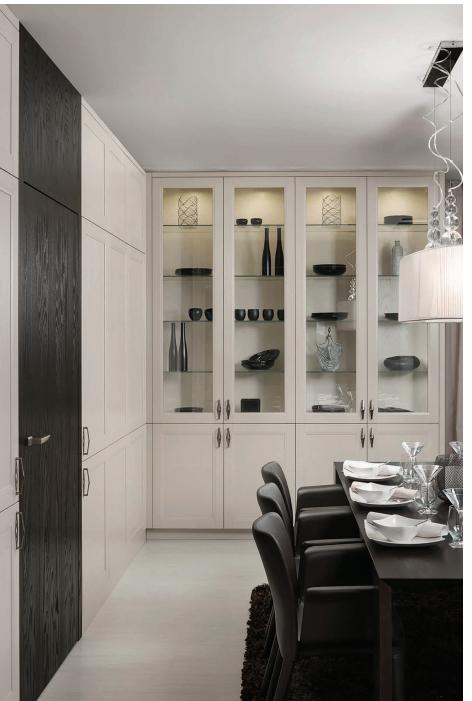

# KITCHENS CLASSIC

ROYAL / white matte lacquer with bronze patina

spice rack

top: utensil dividers wood / bottom: decorative columns