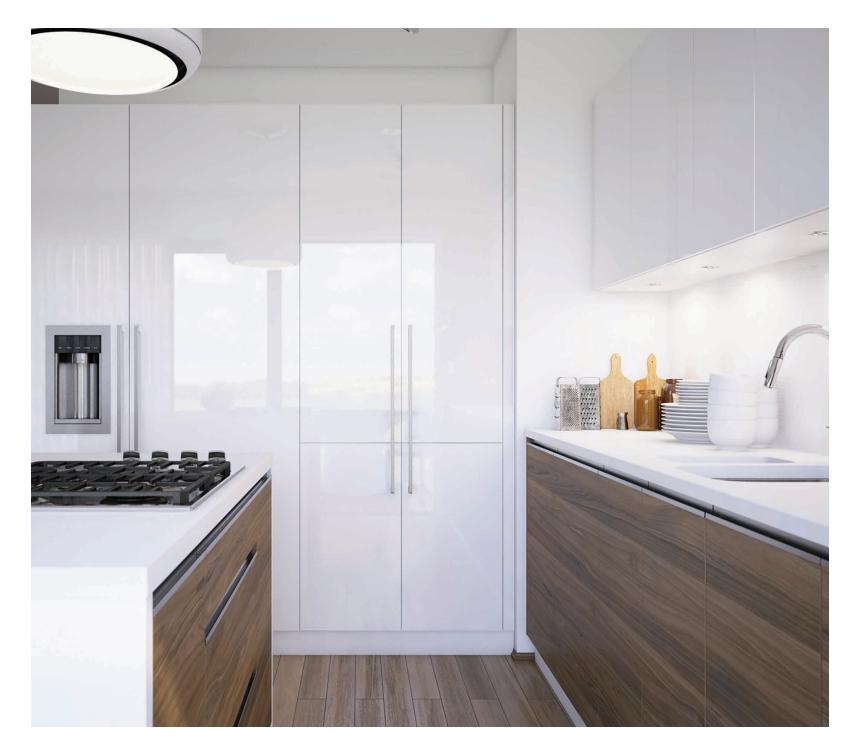

## KITCHENS ELITE MODERN

white gloss lacquer / cherry piemont laminate

hidden drawers / convoy lavido pull out system

custom drawer organization

antique white gloss lacquer / oak classic brown veneer

tribal makassar high gloss veneer / white matte lacquer / milky glass, light stainless frame

white gloss lacquer / golden oak laminate

white gloss lacquer / oak arabica laminate

white matte lacquer / black matte lacquer

oak american natural veneer

white matte lacquer / oak classic natural veneer