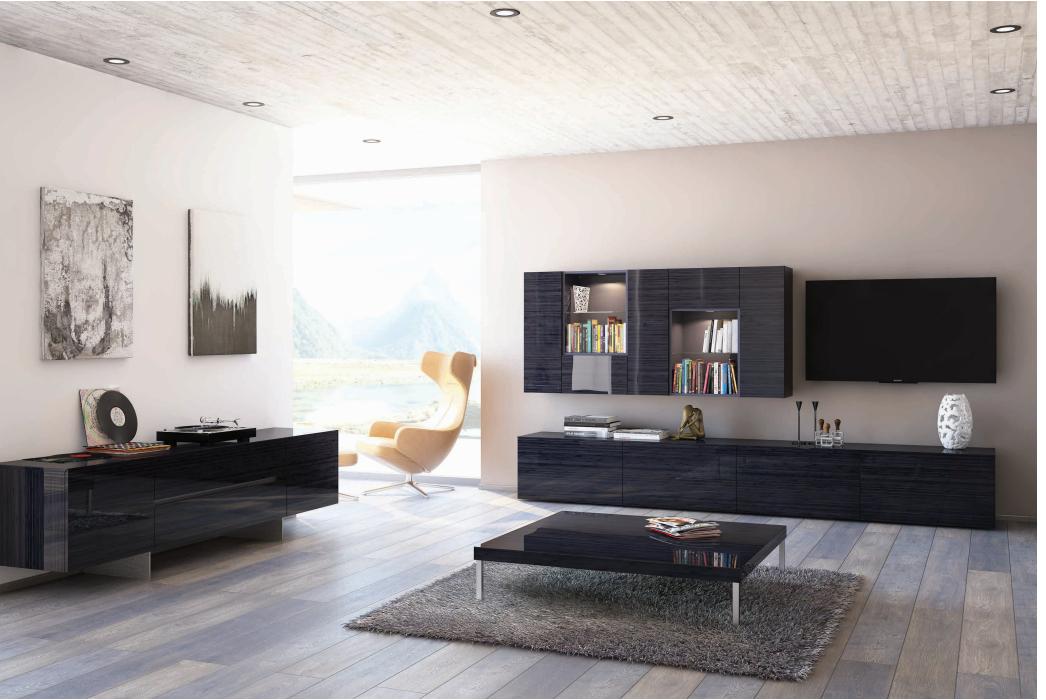

# WALL UNITS & SOLITARES

red bamboo gloss veneer

white gloss lacquer

tribal makassar gloss veneer

black bamboo gloss veneer

white matte lacquer / oak chamonix laminate

safari gloss lacquer

white gloss lacquer / oak natural veneer