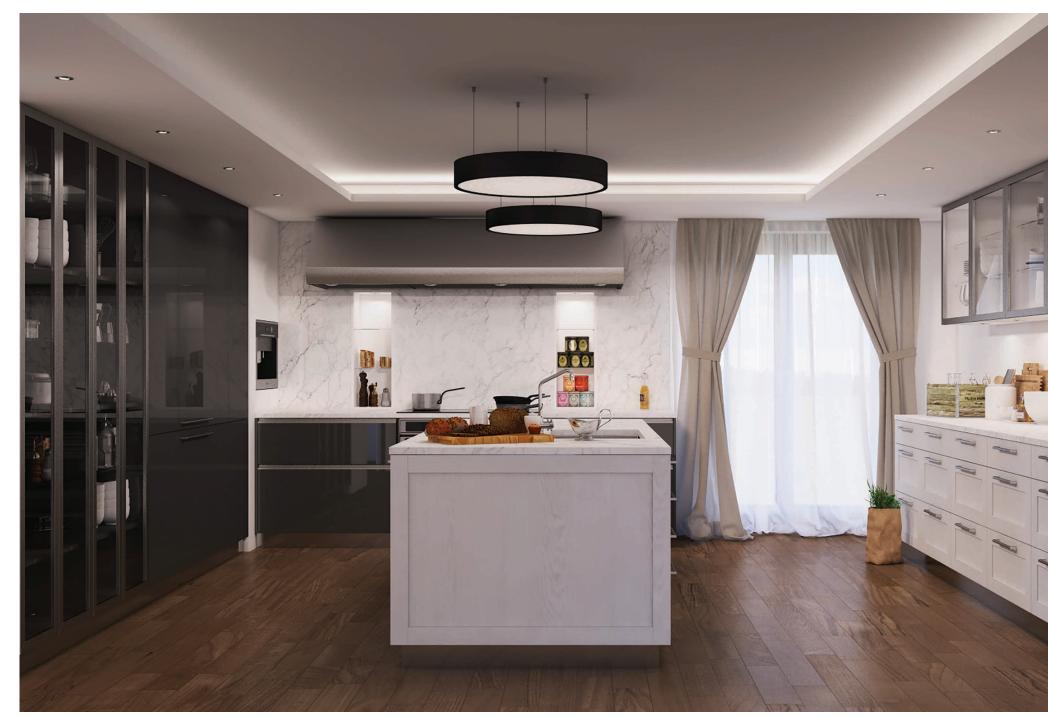

## KITCHENS ELITE MODERN

white gloss lacquer / cherry piemont laminate

hidden drawers / convoy lavido pull out system

custom drawer organization

antique white gloss lacquer / oak classic brown veneer

tribal makassar high gloss veneer / white matte lacquer / milky glass, light stainless frame