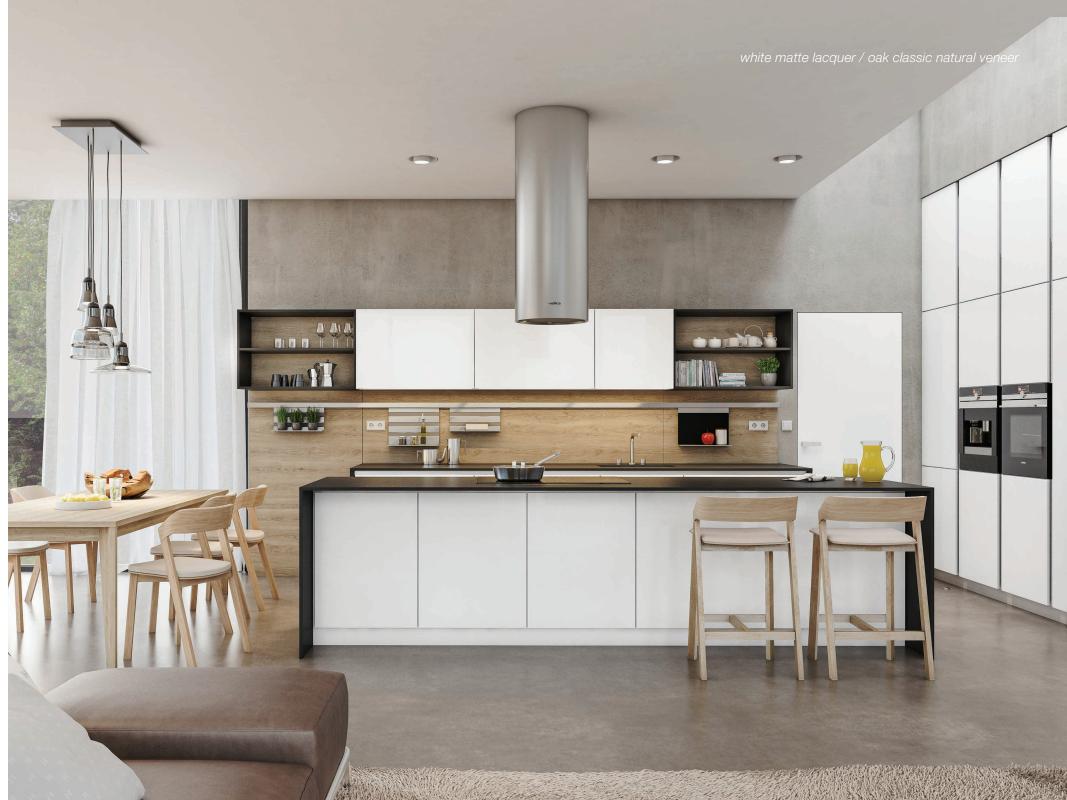

white gloss lacquer / golden oak laminate

white gloss lacquer / oak arabica laminate

white matte lacquer / black matte lacquer

oak american natural veneer

white matte lacquer / oak classic natural veneer