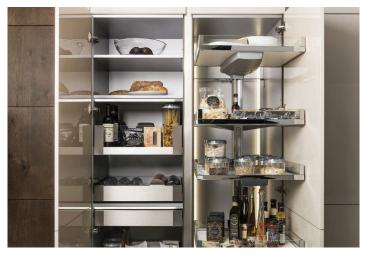

# ALL ABOUT THE DETAILS

We have an extended selection of accessories you can add to the cabinetry, making it even more functional and organized.

CUTLERY DIVIDERS keep everything in its place

SERVO-DRIVE soft touch motorized door operating systems

DRAWER TYPES several options for drawer types and finishes

CONVOY CENTRO
elegant pull out pantry, motorized
option available

LE MANS
corner cabinet optimization
hardware for unobstructed
access and efficient use

INTERNAL DRAWERS AND PULL OUT SYSTEMS FOR PANTRIES

in pull out drawer is the most commonly used to describe "hidden drawer"

CABINET LIGHTING our products offer a full array of lighting options including, interior drawer lights