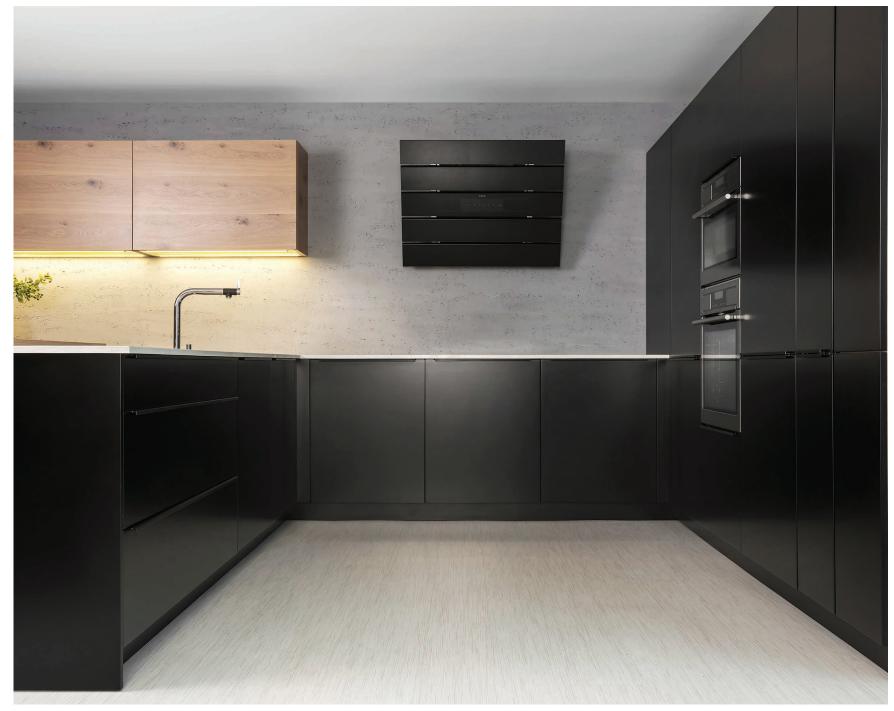

# KITCHENS LINE MODERN

oak classic grey veneer / aquamarine gloss lacquer / anthracite gloss lacquer / dark stainless frame with smoked glass

walnut corte laminate / mocca matte lacquer

oak arabica laminate / magnolia matte laminate