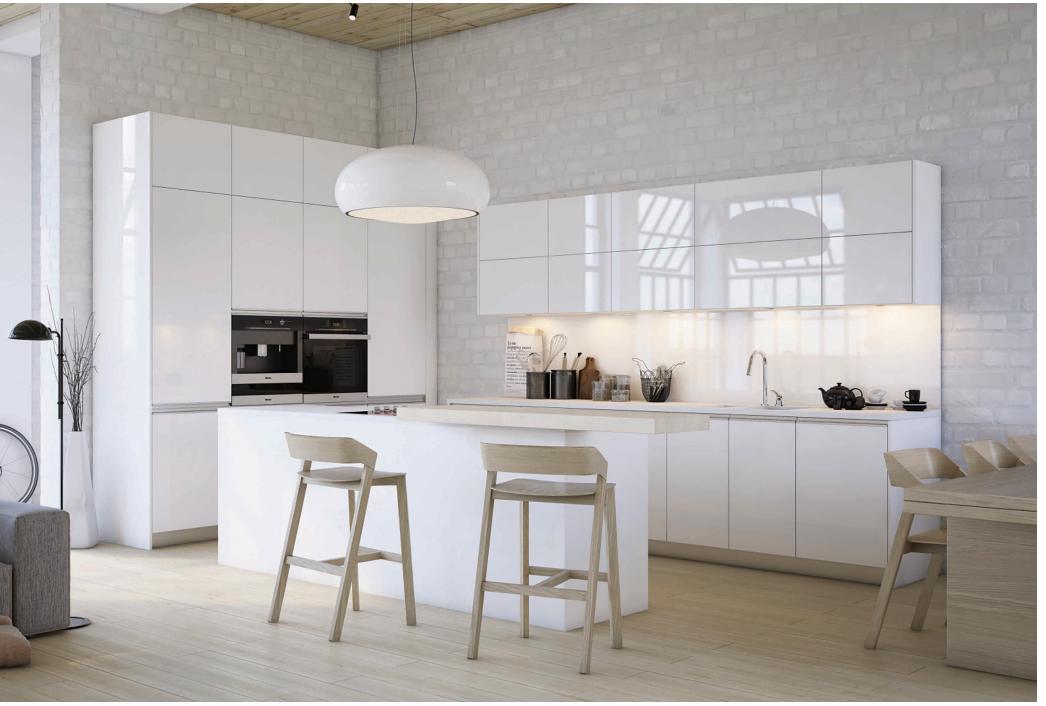

## KITCHENS PRIME MODERN

walnut corte laminate / white gloss lacquer

white high gloss lacquer