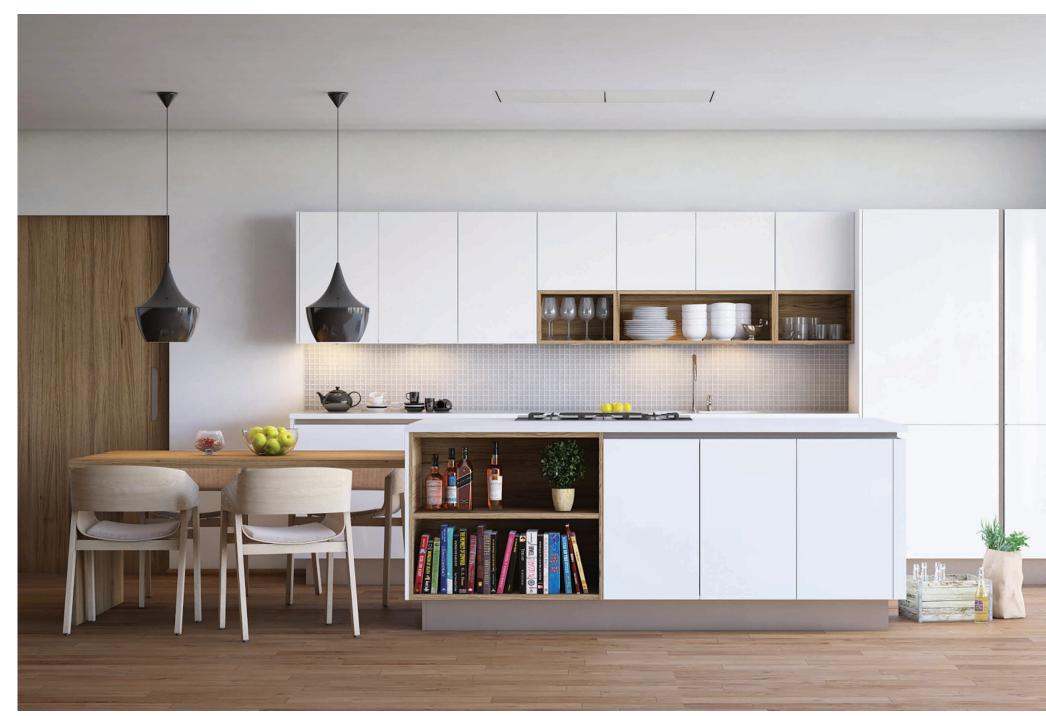

## KITCHENS COMFORT MODERN

oak classic natural veneer / black matte lacquer

gravel gloss lacquer / oregon pine laminate

oregon pine laminate / grey gloss lacquer

beige gloss lacquer / oregon pine laminate