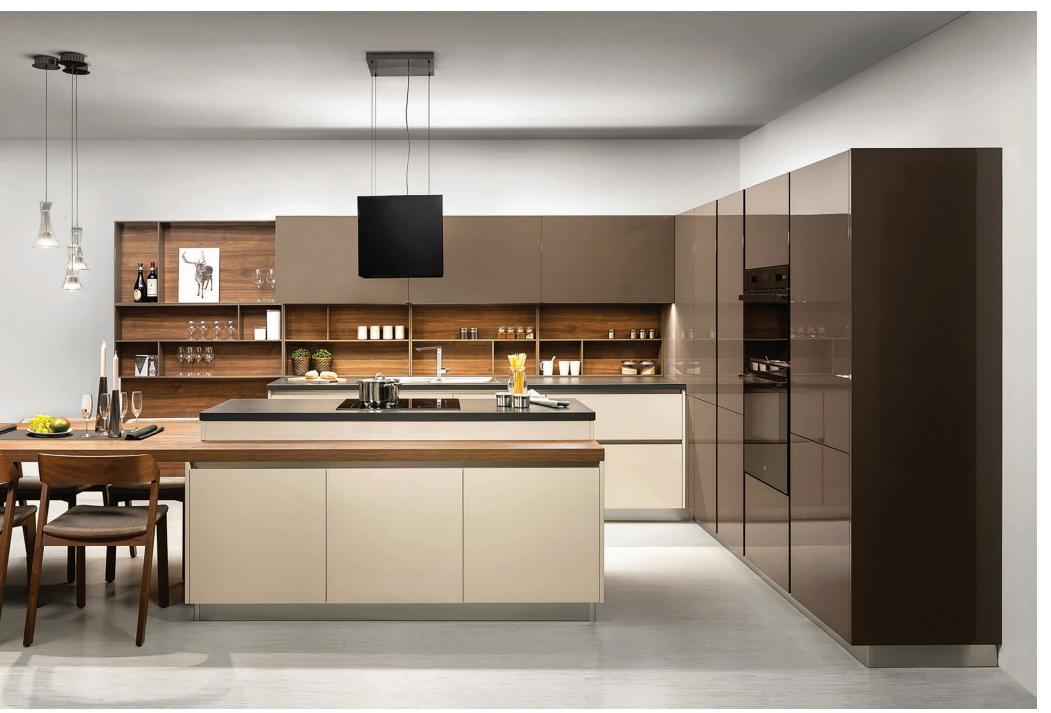

# KITCHENS LINE MODERN

oak classic grey veneer / aquamarine gloss lacquer / anthracite gloss lacquer / dark stainless frame with smoked glass

walnut corte laminate / mocca matte lacquer

oak arabica laminate / magnolia matte laminate