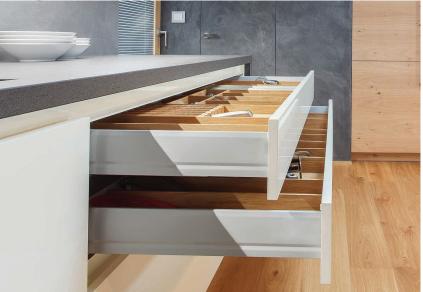

# ALL ABOUT THE DETAILS

We have an extended selection of accessories you can add to the cabinetry, making it even more functional and organized.

CUTLERY DIVIDERS keep everything in its place

SERVO-DRIVE soft touch motorized door operating systems

INTERNAL DRAWERS AND PULL OUT SYSTEMS FOR PANTRIES

in pull out drawer is the most commonly used to describe "hidden drawer"

CABINET LIGHTING our products offer a full array of lighting options including, interior drawer lights