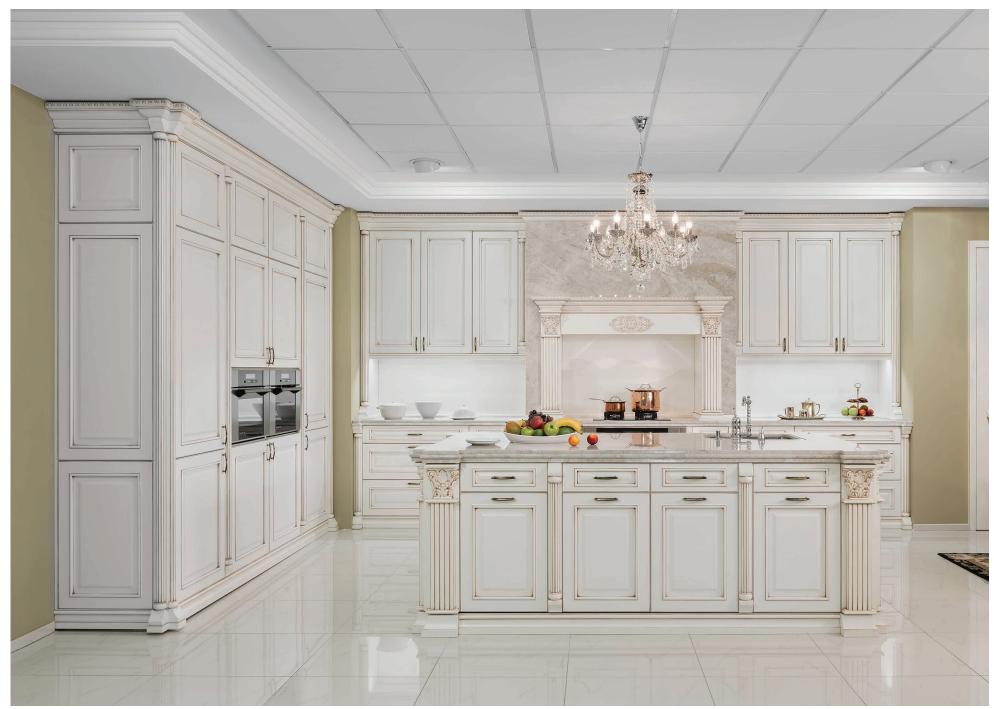

# KITCHENS CLASSIC

ROYAL / white matte lacquer with bronze patina

spice rack

top: utensil dividers wood / bottom: decorative columns