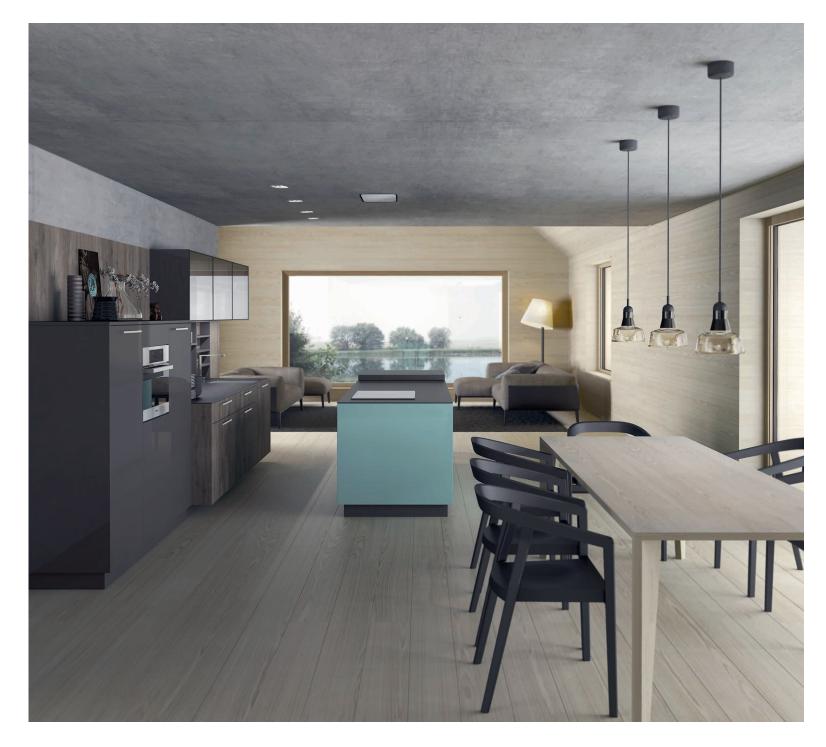

# KITCHENS LINE MODERN

oak classic grey veneer / aquamarine gloss lacquer / anthracite gloss lacquer / dark stainless frame with smoked glass

walnut corte laminate / mocca matte lacquer

oak arabica laminate / magnolia matte laminate