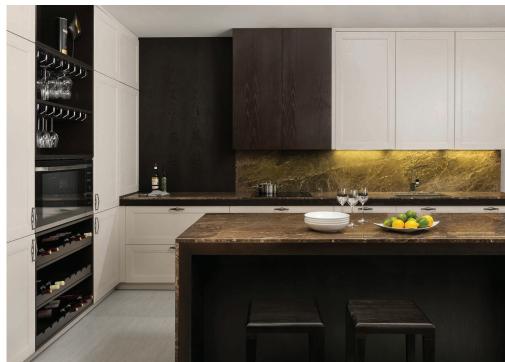

## KITCHENS COMFORT MODERN

oak classic natural veneer / black matte lacquer

gravel gloss lacquer / oregon pine laminate

oregon pine laminate / grey gloss lacquer

beige gloss lacquer / oregon pine laminate