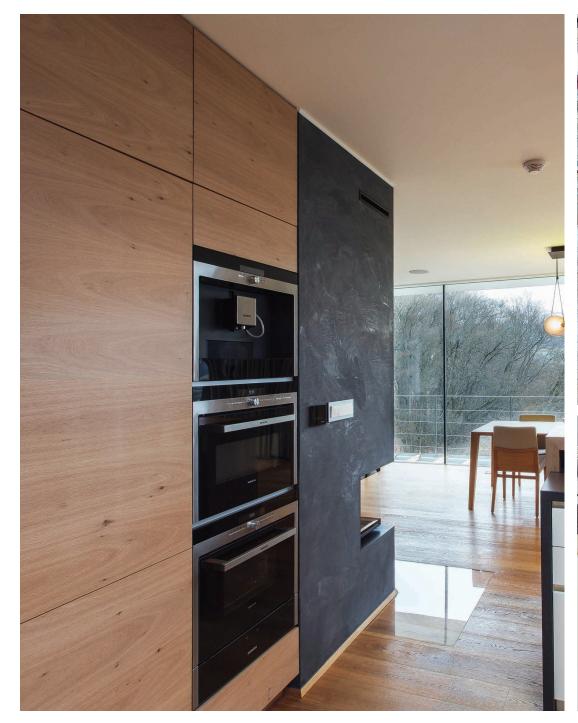

## KITCHENS ELITE MODERN

white gloss lacquer / cherry piemont laminate

hidden drawers / convoy lavido pull out system

custom drawer organization

antique white gloss lacquer / oak classic brown veneer

tribal makassar high gloss veneer / white matte lacquer / milky glass, light stainless frame

top: hidden pantry drawers

bottom: Le mans corner pull out system

Convoy Lavido pull out pantry system

wood utensil dividers

champagne gloss lacquer / mocca star gloss lacquer / walnut corte laminate

HANS KRUG FINE EUROPEAN CABINETRY