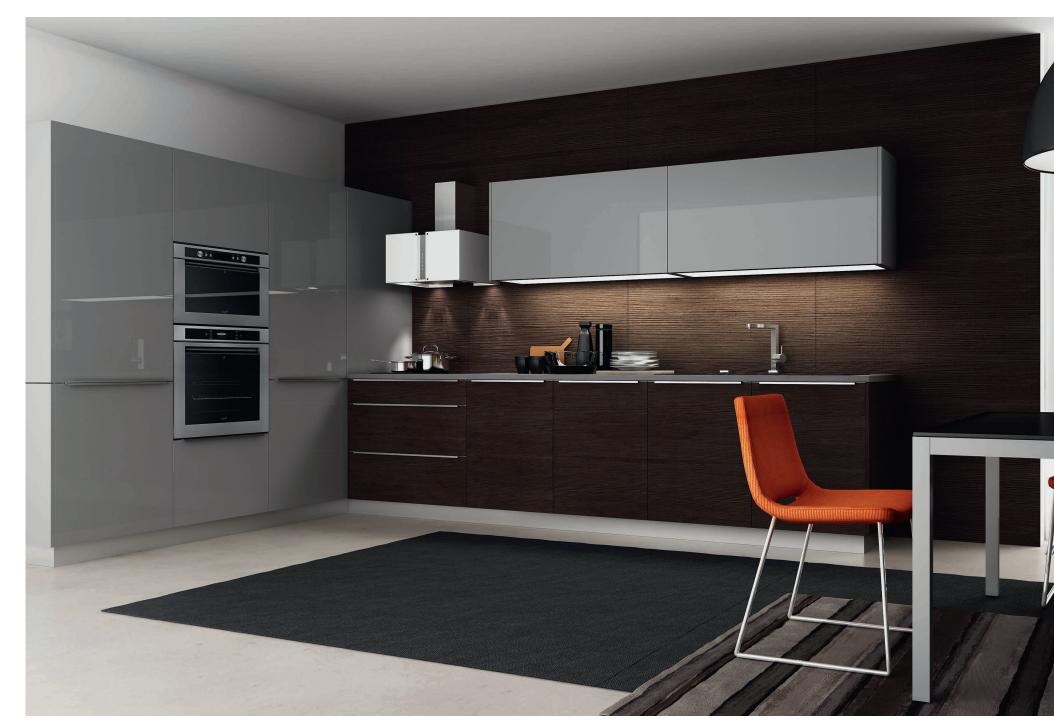

## KITCHENS ELITE MODERN

white gloss lacquer / cherry piemont laminate

hidden drawers / convoy lavido pull out system

custom drawer organization

antique white gloss lacquer / oak classic brown veneer

tribal makassar high gloss veneer / white matte lacquer / milky glass, light stainless frame