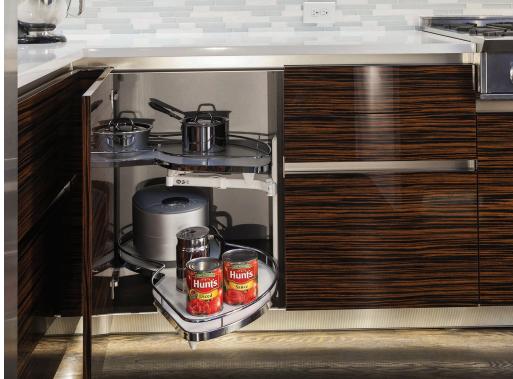

top: hidden pantry drawers

bottom: Le mans corner pull out system

Convoy Lavido pull out pantry system

wood utensil dividers

champagne gloss lacquer / mocca star gloss lacquer / walnut corte laminate

HANS KRUG FINE EUROPEAN CABINETRY

DRAWER TYPES several options for drawer types and finishes

CONVOY CENTRO
elegant pull out pantry, motorized
option available

LE MANS
corner cabinet optimization
hardware for unobstructed
access and efficient use