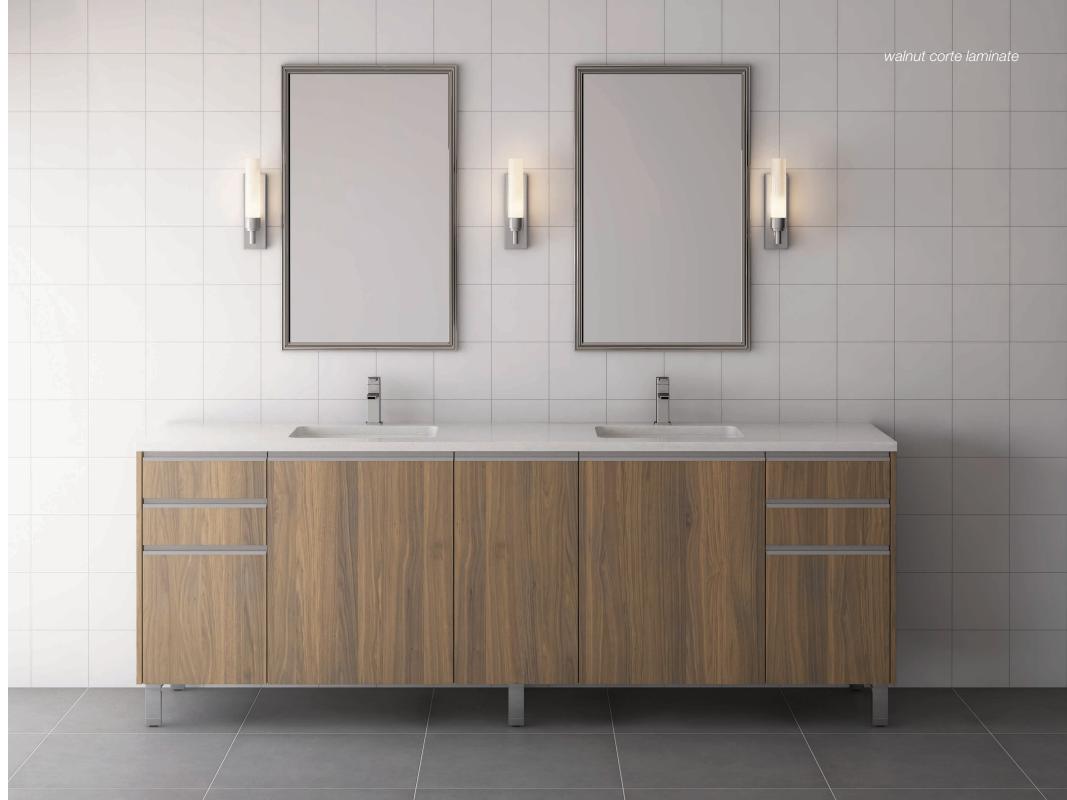

# BATHROOM VANITIES

ebony gloss veneer

green glass gloss lacquer

white gloss lacquer / natural american oak veneer

white matte lacquer / walnut corte laminate