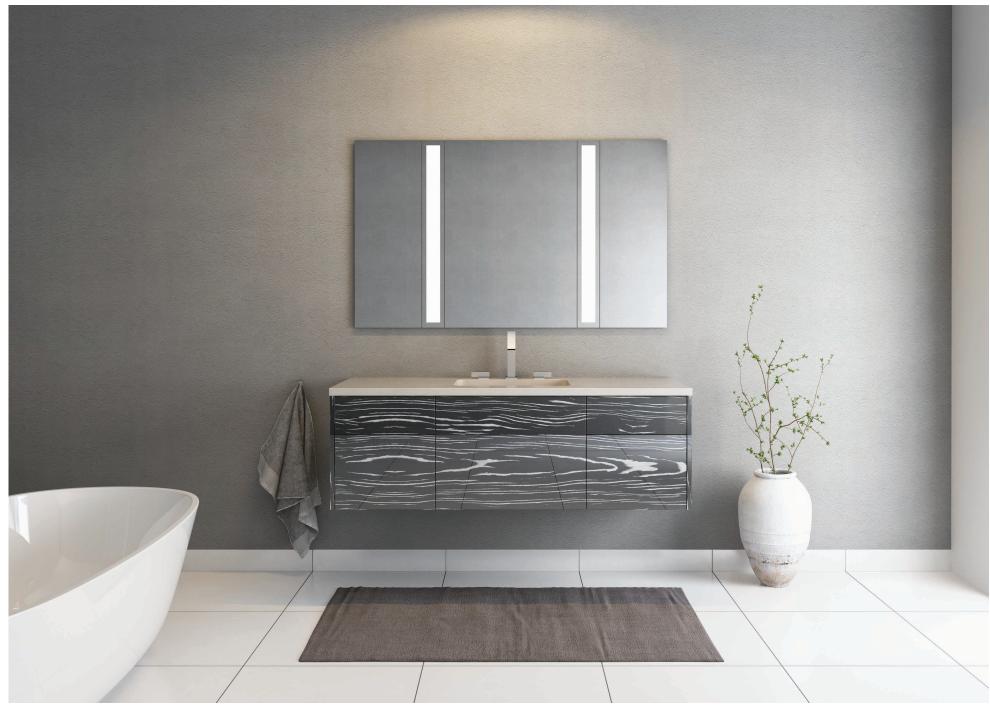

neer / anthracite gloss lacquer / stainless door frame with clear glass









top: utensil dividers



clear glass / matching door style wood frame





oak arabica brushed veneer / champagne brushed veneer



# KITCHENS LINE MODERN





oak classic grey veneer / aquamarine gloss lacquer / anthracite gloss lacquer / dark stainless frame with smoked glass







walnut corte laminate / mocca matte lacquer





oak arabica laminate / magnolia matte laminate







white matte lacquer / oak classic light veneer





white high gloss lacquer / natural american oak veneer





mocca gloss lacquer / tineo gloss veneer



# KITCHENS CLASSIC





ROYAL / white matte lacquer with bronze patina











spice rack

top: utensil dividers wood / bottom: decorative columns

# BATHROOM VANITIES





ebony gloss veneer





green glass gloss lacquer



# WALL UNITS & SOLITARES





red bamboo gloss veneer





white gloss lacquer





tribal makassar gloss veneer



black bamboo gloss veneer





white matte lacquer / oak chamonix laminate





safari gloss lacquer





white gloss lacquer / oak natural veneer



white gloss lacquer / natural american oak veneer





white matte lacquer / walnut corte laminate



# GOOD TO KNOV

#### THE BIGGEST ADVANTAGES OF HANS KRUG CABINETRY





Our cabinets are built using SLIM-LINE (PUR-TERMO-SET) technology, the industry leading edge banding process which results in water resistant joints, standard for all cabinet interiors.



**HEALTH SAFETY** 

Our products are made meet or exceed industry standards. Using sealed our products safer.



**M