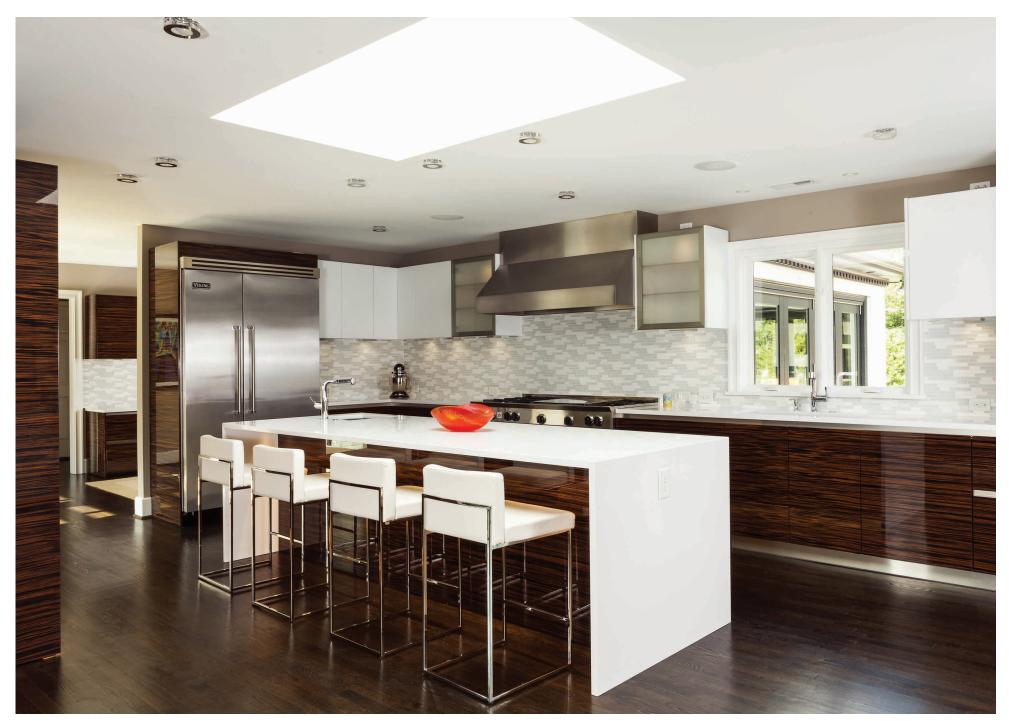

## KITCHENS ELITE MODERN

white gloss lacquer / cherry piemont laminate

hidden drawers / convoy lavido pull out system

custom drawer organization

antique white gloss lacquer / oak classic brown veneer

tribal makassar high gloss veneer / white matte lacquer / milky glass, light stainless frame

## KITCHENS COMFORT MODERN

oak classic natural veneer / black matte lacquer

gravel gloss lacquer / oregon pine laminate

oregon pine laminate / grey gloss lacquer

beige gloss lacquer / oregon pine laminate