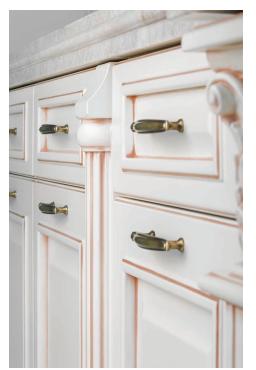

# KITCHENS CLASSIC

ROYAL / white matte lacquer with bronze patina

spice rack

top: utensil dividers wood / bottom: decorative columns