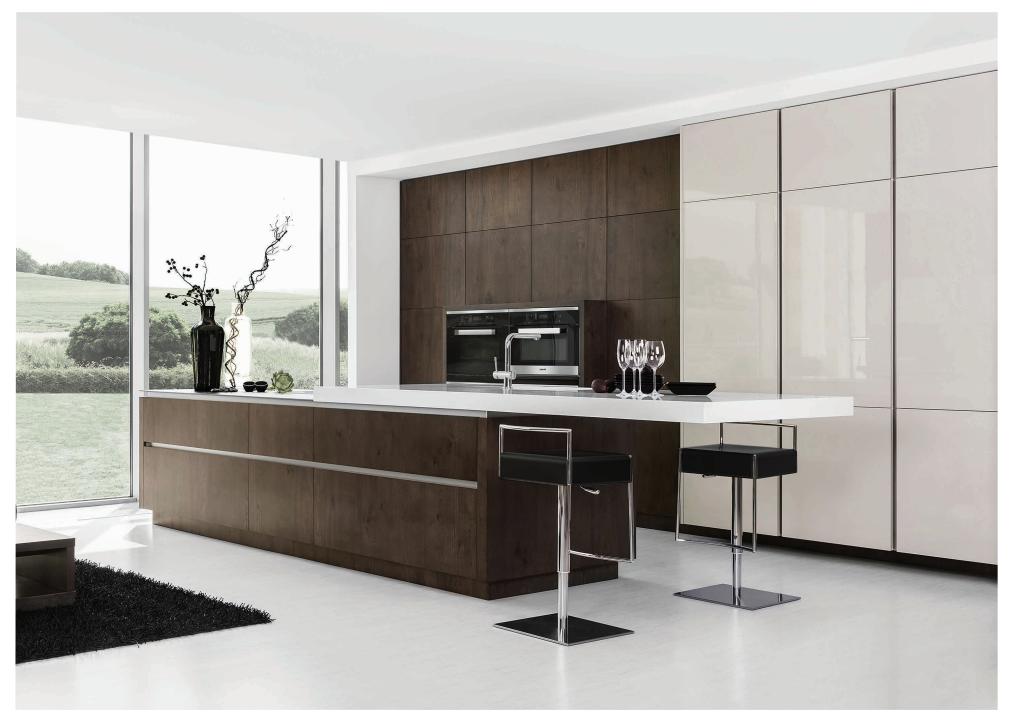

## KITCHENS ELITE MODERN

white gloss lacquer / cherry piemont laminate

hidden drawers / convoy lavido pull out system

custom drawer organization

antique white gloss lacquer / oak classic brown veneer

tribal makassar high gloss veneer / white matte lacquer / milky glass, light stainless frame

# KITCHENS LINE MODERN

oak classic grey veneer / aquamarine gloss lacquer / anthracite gloss lacquer / dark stainless frame with smoked glass

walnut corte laminate / mocca matte lacquer

oak arabica laminate / magnolia matte laminate