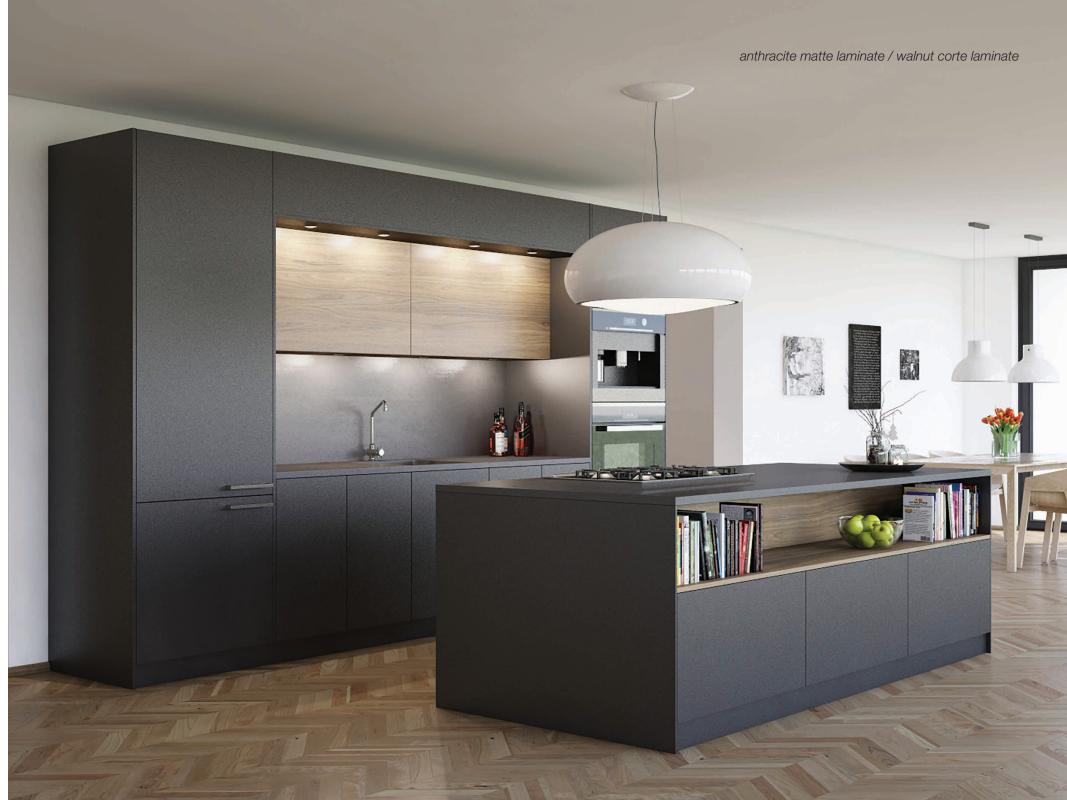

## KITCHENS COMFORT MODERN

oak classic natural veneer / black matte lacquer

gravel gloss lacquer / oregon pine laminate

oregon pine laminate / grey gloss lacquer

beige gloss lacquer / oregon pine laminate