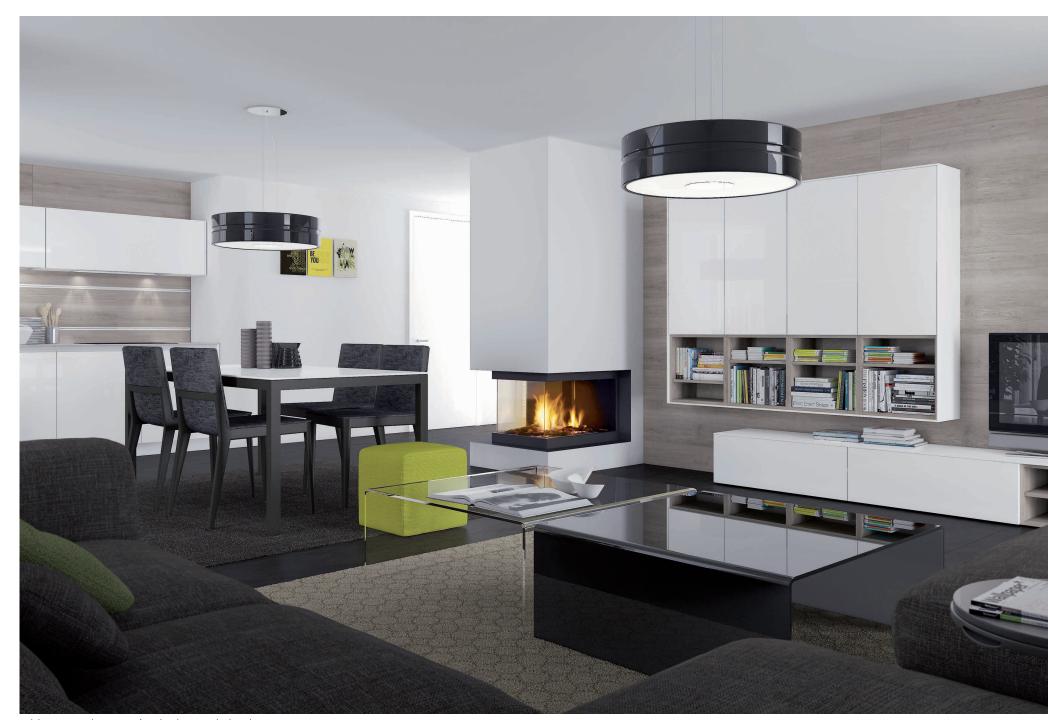

# WALL UNITS & SOLITARES

red bamboo gloss veneer

white gloss lacquer

tribal makassar gloss veneer

black bamboo gloss veneer

white matte lacquer / oak chamonix laminate

safari gloss lacquer

white gloss lacquer / oak natural veneer