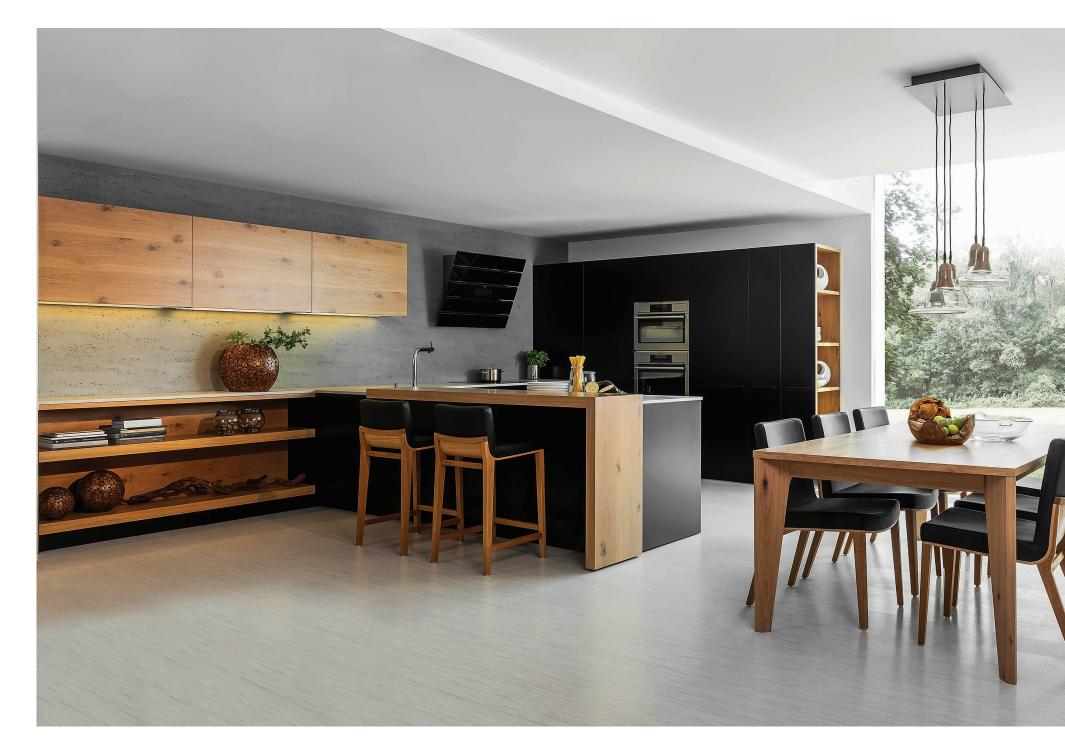

# KITCHENS LINE MODERN

oak classic grey veneer / aquamarine gloss lacquer / anthracite gloss lacquer / dark stainless frame with smoked glass

walnut corte laminate / mocca matte lacquer

oak arabica laminate / magnolia matte laminate