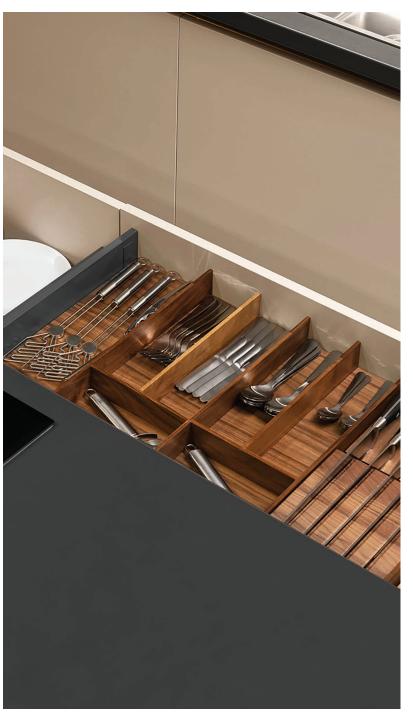

top: hidden pantry drawers

bottom: Le mans corner pull out system

Convoy Lavido pull out pantry system

wood utensil dividers

champagne gloss lacquer / mocca star gloss lacquer / walnut corte laminate

HANS KRUG FINE EUROPEAN CABINETRY

# ALL ABOUT THE DETAILS

We have an extended selection of accessories you can add to the cabinetry, making it even more functional and organized.

CUTLERY DIVIDERS keep everything in its place

SERVO-DRIVE soft touch motorized door operating systems