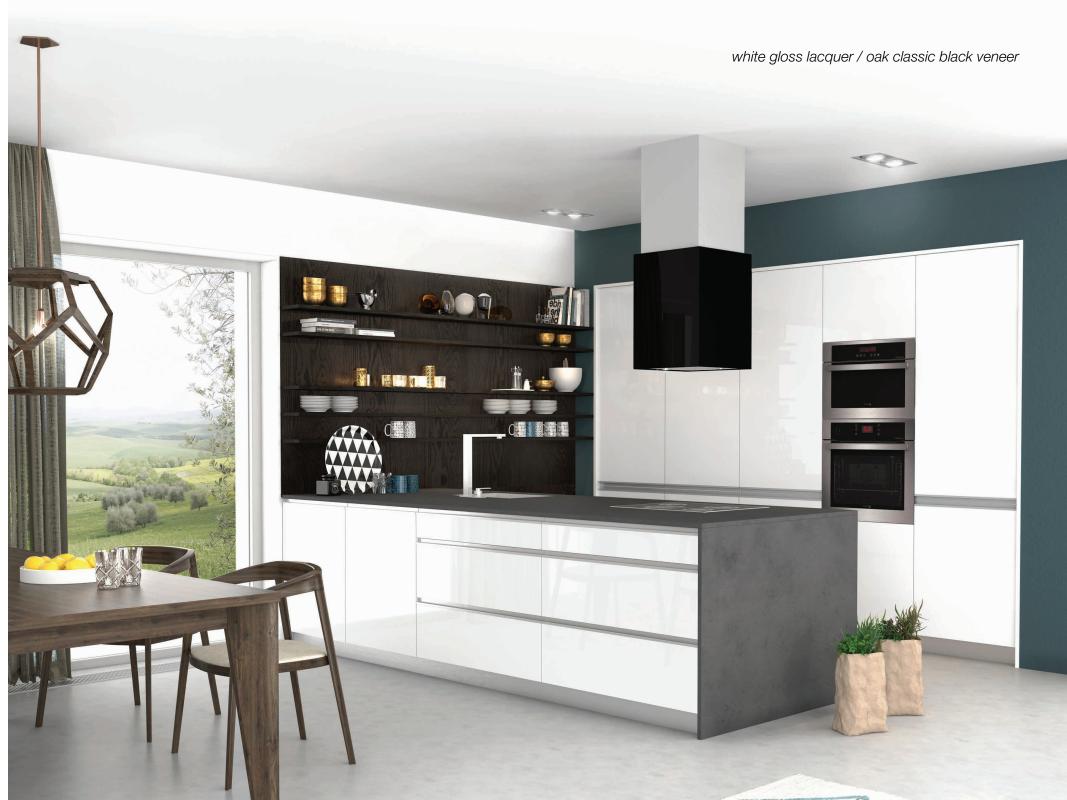

## KITCHENS COMFORT MODERN

oak classic natural veneer / black matte lacquer

gravel gloss lacquer / oregon pine laminate

oregon pine laminate / grey gloss lacquer

beige gloss lacquer / oregon pine laminate