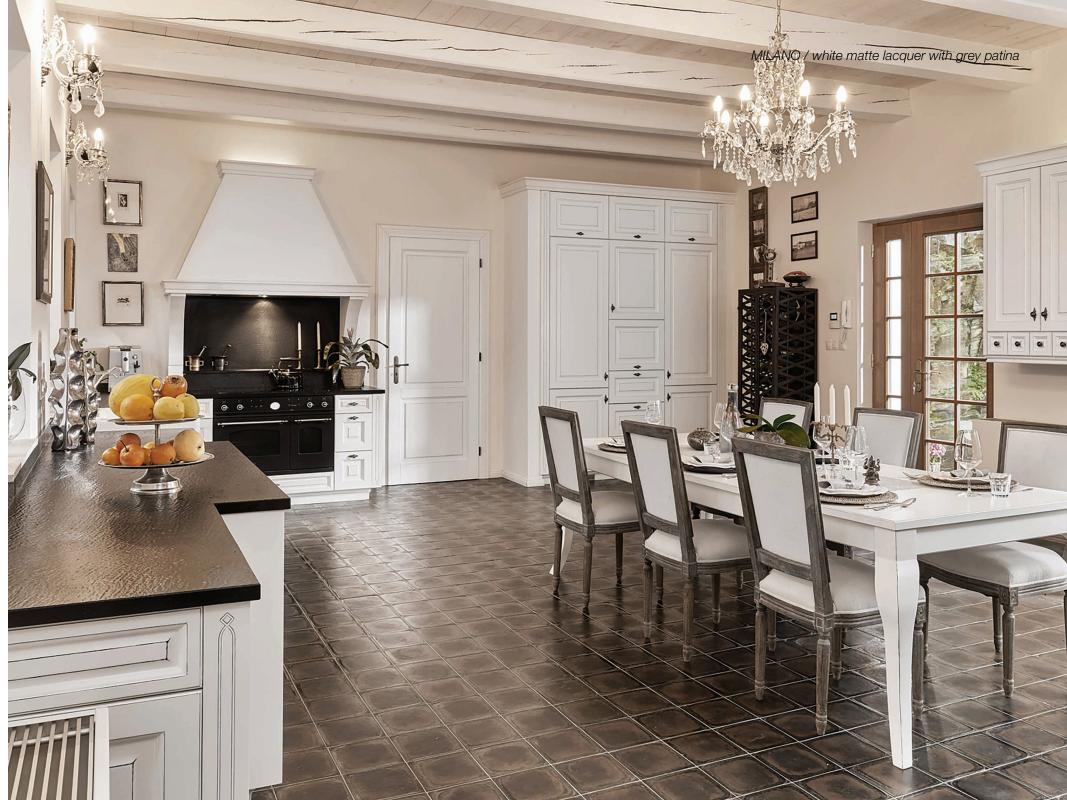

# KITCHENS CLASSIC

ROYAL / white matte lacquer with bronze patina

spice rack

top: utensil dividers wood / bottom: decorative columns