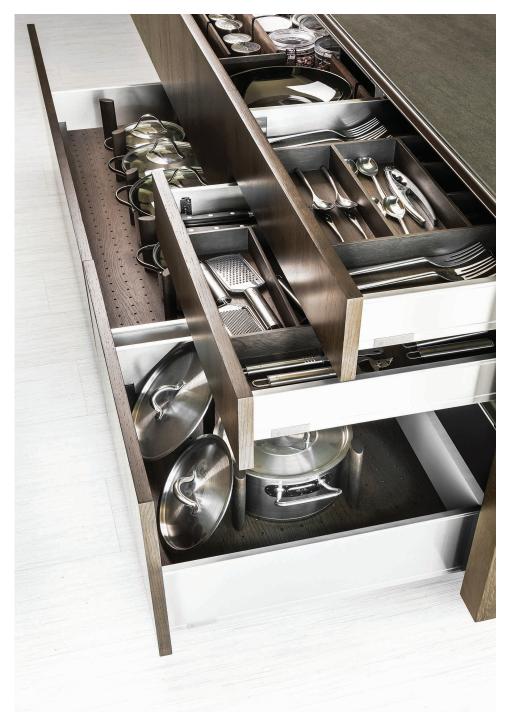

top: hidden pantry drawers

bottom: Le mans corner pull out system

Convoy Lavido pull out pantry system

wood utensil dividers

champagne gloss lacquer / mocca star gloss lacquer / walnut corte laminate

HANS KRUG FINE EUROPEAN CABINETRY

# ALL ABOUT THE DETAILS

We have an extended selection of accessories you can add to the cabinetry, making it even more functional and organized.

CUTLERY DIVIDERS keep everything in its place

SERVO-DRIVE soft touch motorized door operating systems

DRAWER TYPES several options for drawer types and finishes

CONVOY CENTRO
elegant pull out pantry, motorized
option available

LE MANS
corner cabinet optimization
hardware for unobstructed
access and efficient use

INTERNAL DRAWERS AND PULL OUT SYSTEMS FOR PANTRIES

in pull out drawer is the most commonly used to describe "hidden drawer"

CABINET LIGHTING our products offer a full array of lighting options including, interior drawer lights