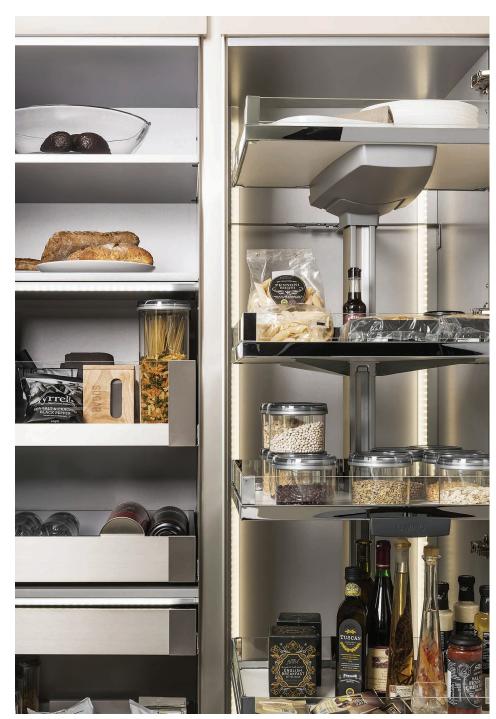

top: hidden pantry drawers

bottom: Le mans corner pull out system

Convoy Lavido pull out pantry system

wood utensil dividers

champagne gloss lacquer / mocca star gloss lacquer / walnut corte laminate

HANS KRUG FINE EUROPEAN CABINETRY

# ALL ABOUT THE DETAILS

We have an extended selection of accessories you can add to the cabinetry, making it even more functional and organized.

CUTLERY DIVIDERS keep everything in its place

SERVO-DRIVE soft touch motorized door operating systems

DRAWER TYPES several options for drawer types and finishes

CONVOY CENTRO
elegant pull out pantry, motorized
option available

LE MANS
corner cabinet optimization
hardware for unobstructed
access and efficient use

INTERNAL DRAWERS AND PULL OUT SYSTEMS FOR PANTRIES

in pull out drawer is the most commonly used to describe "hidden drawer"

CABINET LIGHTING our products offer a full array of lighting options including, interior drawer lights