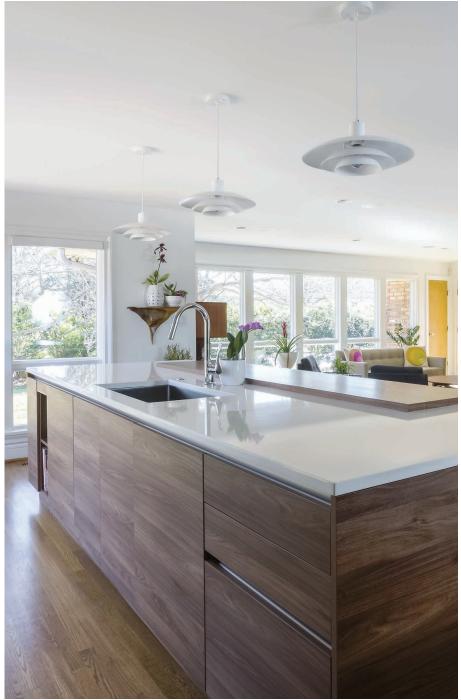

## KITCHENS ELITE MODERN

white gloss lacquer / cherry piemont laminate

hidden drawers / convoy lavido pull out system

custom drawer organization

antique white gloss lacquer / oak classic brown veneer

tribal makassar high gloss veneer / white matte lacquer / milky glass, light stainless frame