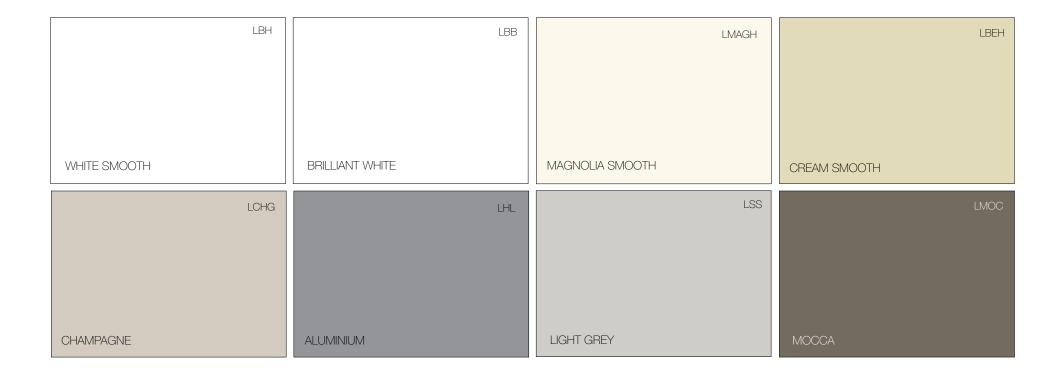

### ${\sf ACTIVECollection} \mid \textit{LAMINATES}$

thickness 18mm

OLBH WHITE SMOOTH

| OLLBBR                | OLMAGH          | OLLSLK             | OLLSB               |
|-----------------------|-----------------|--------------------|---------------------|
|                       |                 |                    |                     |
|                       |                 |                    |                     |
| DDILLIANT VALUE OLOGO |                 |                    |                     |
| BRILLIANT WHITE GLOSS | MAGNOLIA SMOOTH | IVORY GLOSS        | SNOW WHITE GLOSS    |
| OLCHG                 | OLLMA           | OLHL               | OLLSVS              |
|                       |                 |                    |                     |
|                       |                 |                    |                     |
|                       |                 |                    |                     |
|                       |                 |                    |                     |
| CHAMPAGNE             | MACCHIATO GLOSS | ALUMINIUM          | LIGHT GREY GLOSS    |
| OLLBS                 | OLMOC           | OLAN / OLLANT      | OLLCC               |
|                       |                 |                    |                     |
|                       |                 |                    |                     |
|                       |                 |                    |                     |
|                       |                 |                    |                     |
| SLATE GREY GLOSS      | MOCCA           | ANTHRACITE / GLOSS | CLASSIC BLACK GLOSS |

# OLBEH CREAM SMOOTH

# FINISHES ACTIVECollection | LAMINATES

Thickness 18mm