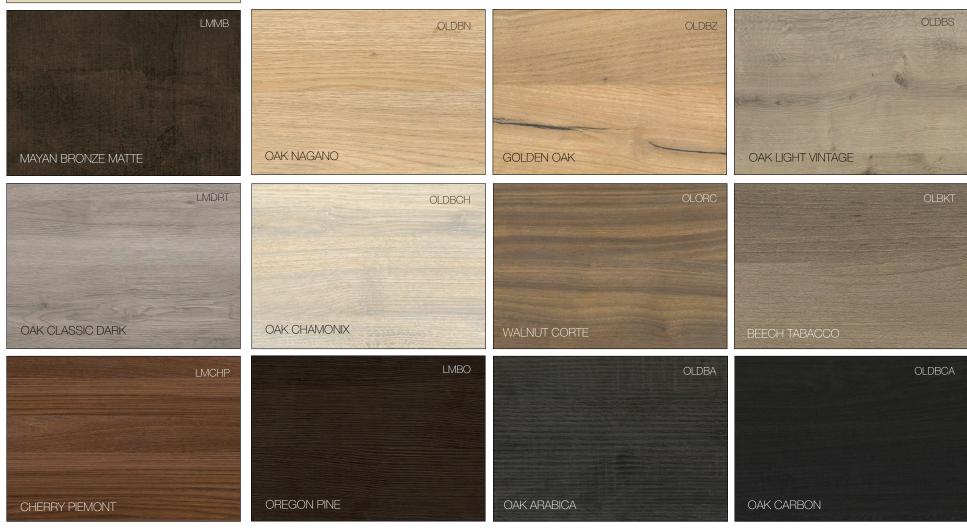

#### PREMIUMCollection | VENEERS

Available in MATTE

#### PREMIUMCollection | VENEERS

available in HIGH GLOSS / only Tribal Makassar also in MATTE