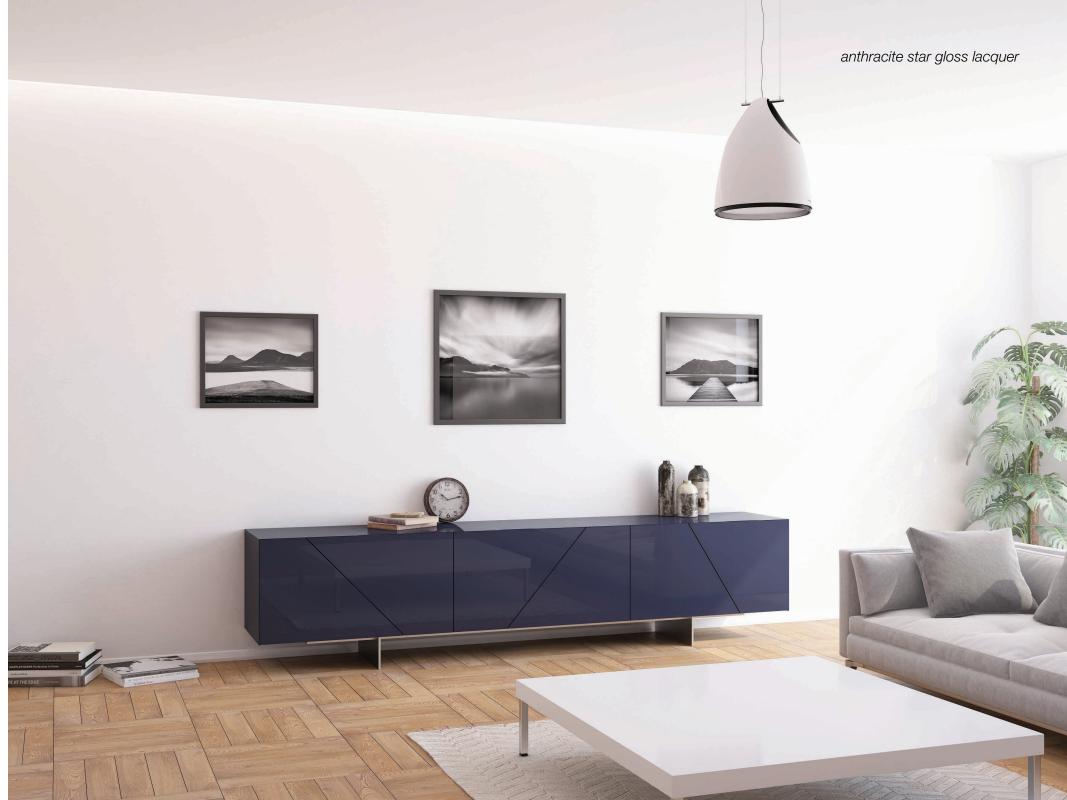

# WALL UNITS & SOLITARES

red bamboo gloss veneer

white gloss lacquer

tribal makassar gloss veneer

black bamboo gloss veneer

white matte lacquer / oak chamonix laminate

safari gloss lacquer

white gloss lacquer / oak natural veneer