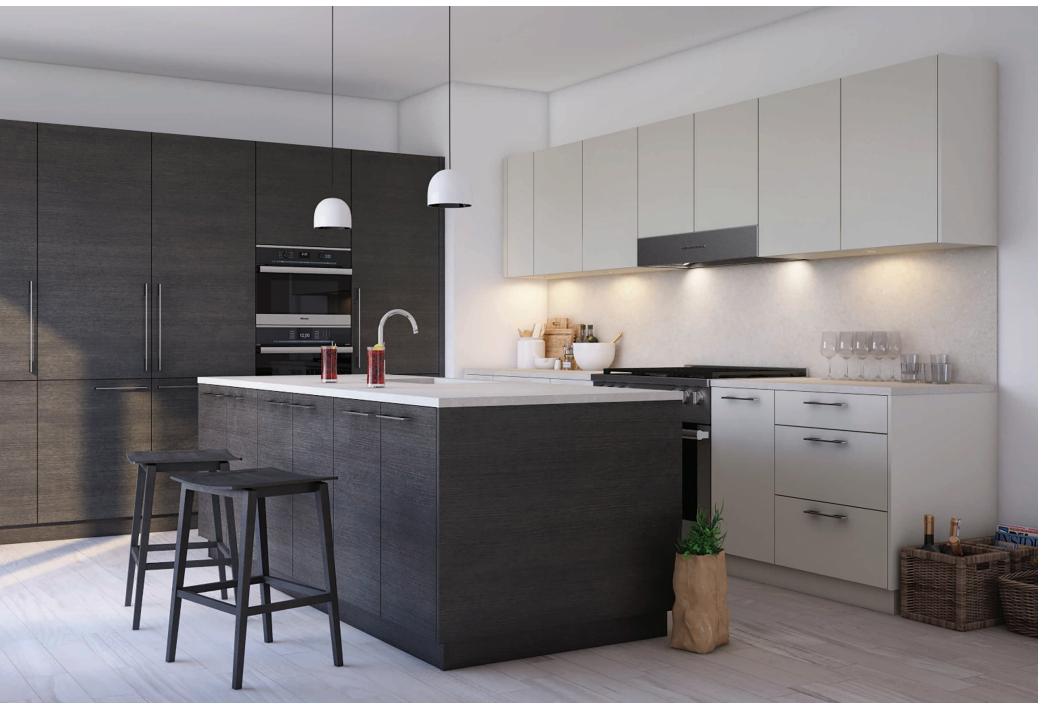

white matte lacquer / oak classic light veneer

white high gloss lacquer / natural american oak veneer

mocca gloss lacquer / tineo gloss veneer