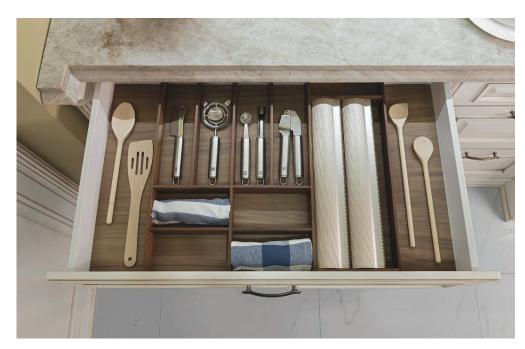

top: hidden pantry drawers

bottom: Le mans corner pull out system

Convoy Lavido pull out pantry system

wood utensil dividers

champagne gloss lacquer / mocca star gloss lacquer / walnut corte laminate

HANS KRUG FINE EUROPEAN CABINETRY

# KITCHENS CLASSIC

ROYAL / white matte lacquer with bronze patina

spice rack

top: utensil dividers wood / bottom: decorative columns

# ALL ABOUT THE DETAILS

We have an extended selection of accessories you can add to the cabinetry, making it even more functional and organized.

CUTLERY DIVIDERS keep everything in its place

SERVO-DRIVE soft touch motorized door operating systems