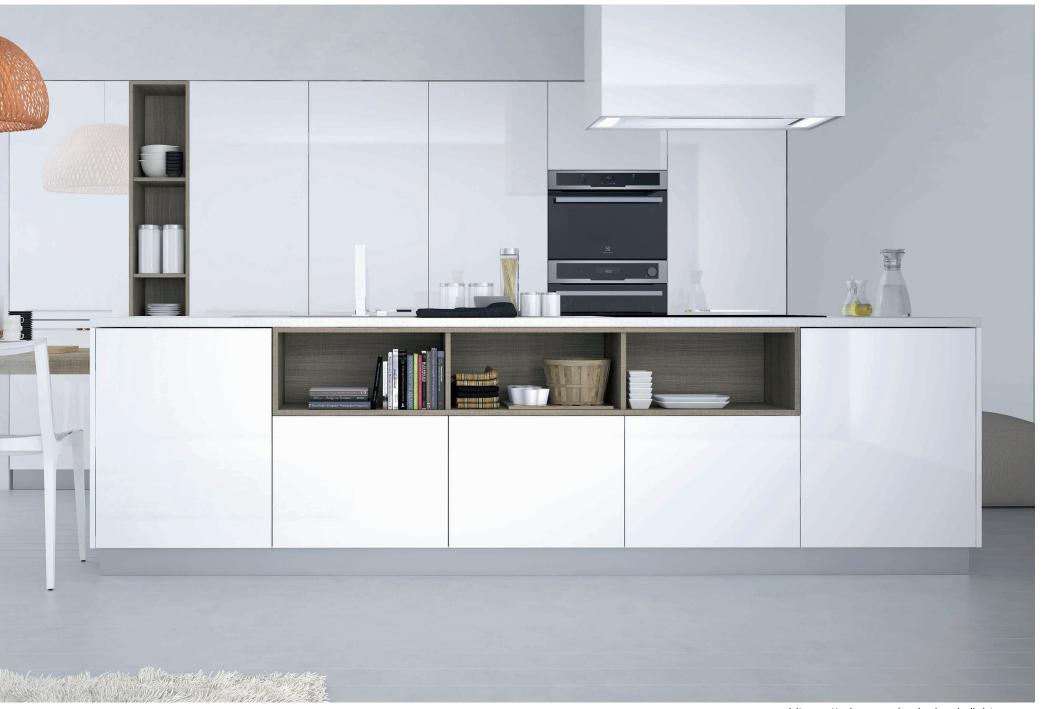

## KITCHENS ELITE MODERN

white gloss lacquer / cherry piemont laminate

hidden drawers / convoy lavido pull out system

custom drawer organization

antique white gloss lacquer / oak classic brown veneer

tribal makassar high gloss veneer / white matte lacquer / milky glass, light stainless frame