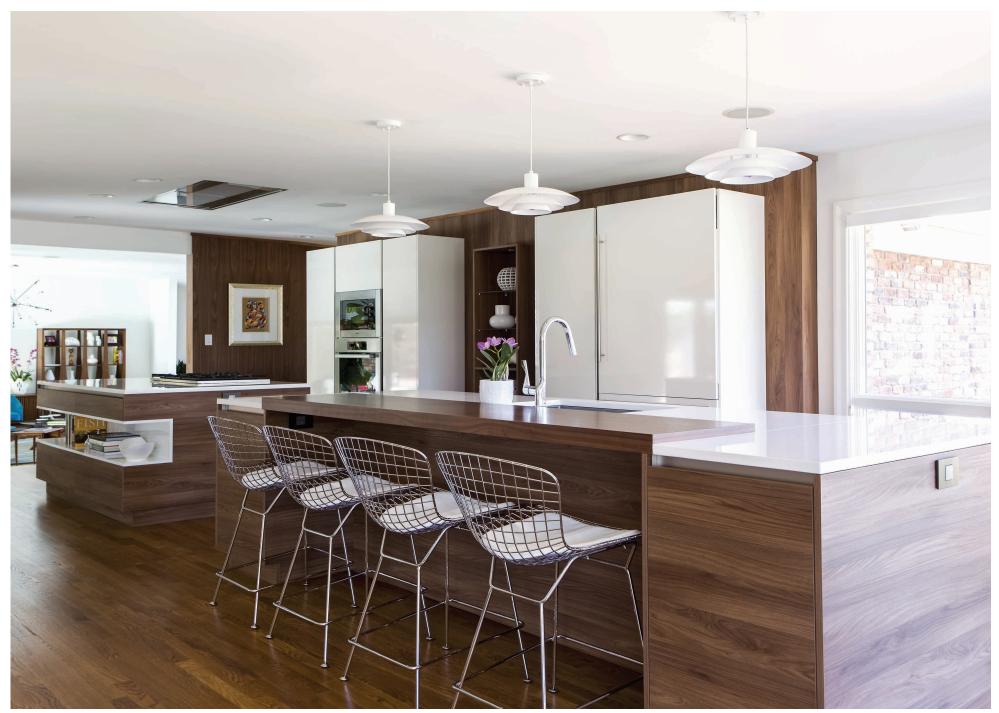

## KITCHENS ELITE MODERN

white gloss lacquer / cherry piemont laminate

hidden drawers / convoy lavido pull out system

custom drawer organization

antique white gloss lacquer / oak classic brown veneer

tribal makassar high gloss veneer / white matte lacquer / milky glass, light stainless frame