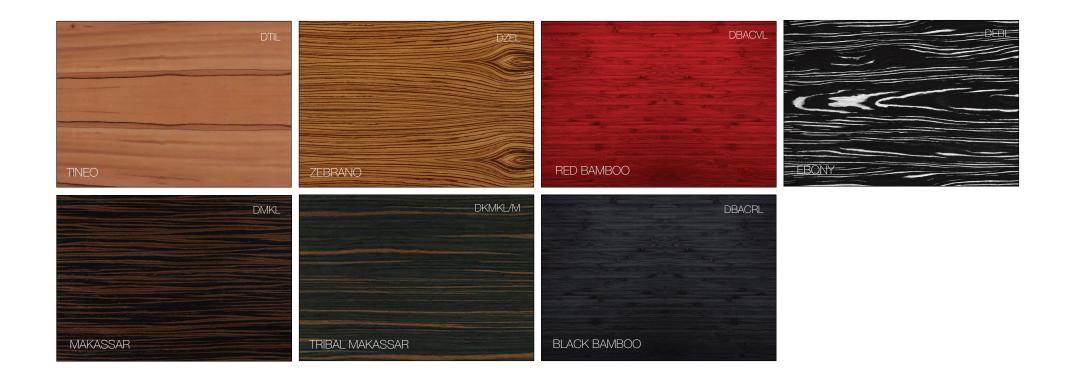

#### PREMIUMCollection | VENEERS

available in HIGH GLOSS / only Tribal Makassar also in MATTE