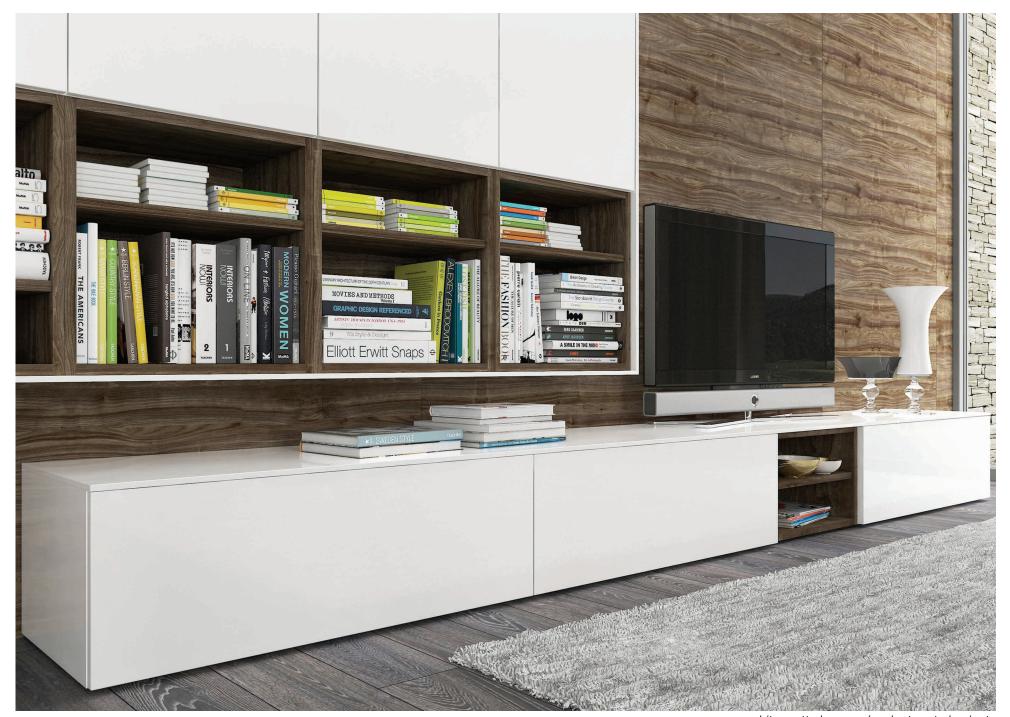

# WALL UNITS & SOLITARES

red bamboo gloss veneer

white gloss lacquer

tribal makassar gloss veneer

black bamboo gloss veneer

white matte lacquer / oak chamonix laminate

safari gloss lacquer

white gloss lacquer / oak natural veneer

white gloss lacquer / natural american oak veneer

white matte lacquer / walnut corte laminate