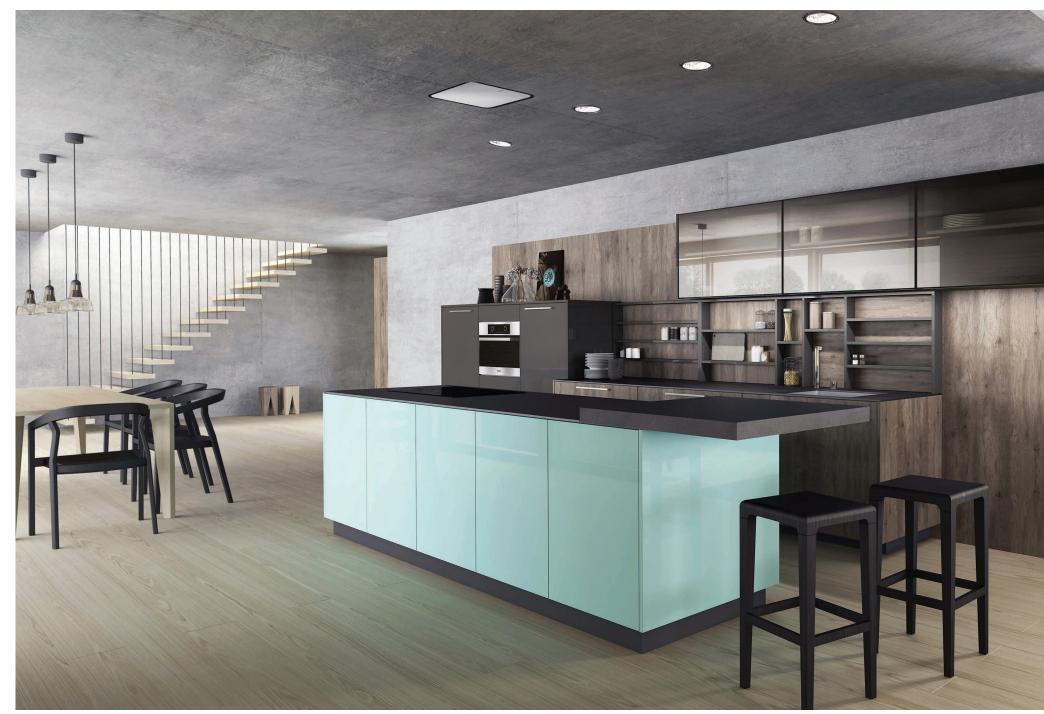

# KITCHENS LINE MODERN

oak classic grey veneer / aquamarine gloss lacquer / anthracite gloss lacquer / dark stainless frame with smoked glass

walnut corte laminate / mocca matte lacquer

oak arabica laminate / magnolia matte laminate