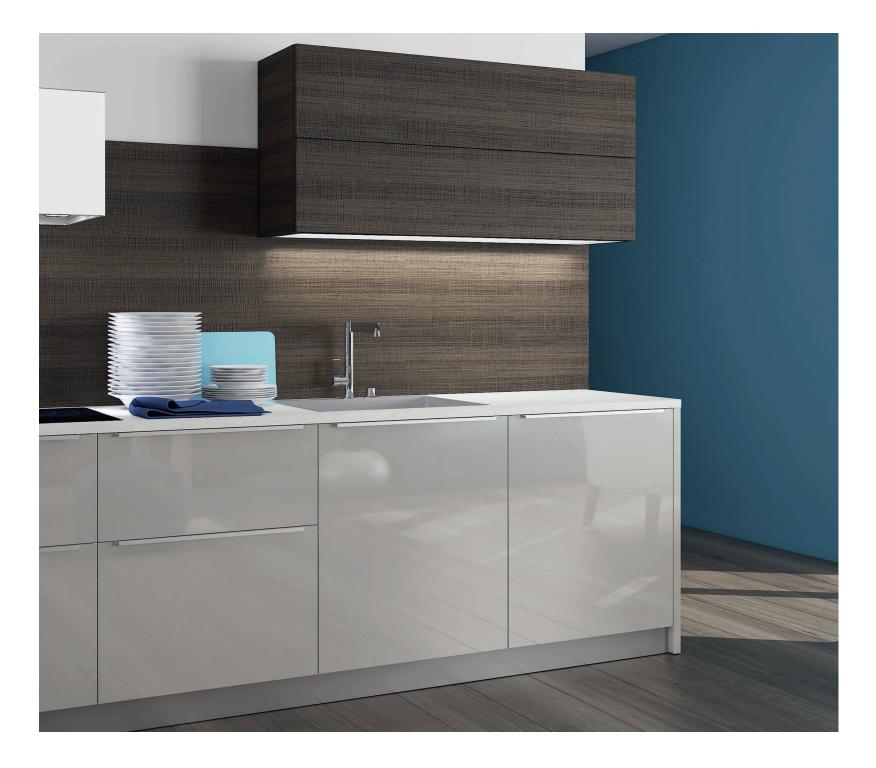

# WALL UNITS & SOLITARES

red bamboo gloss veneer

white gloss lacquer

tribal makassar gloss veneer

black bamboo gloss veneer

white matte lacquer / oak chamonix laminate

safari gloss lacquer

white gloss lacquer / oak natural veneer