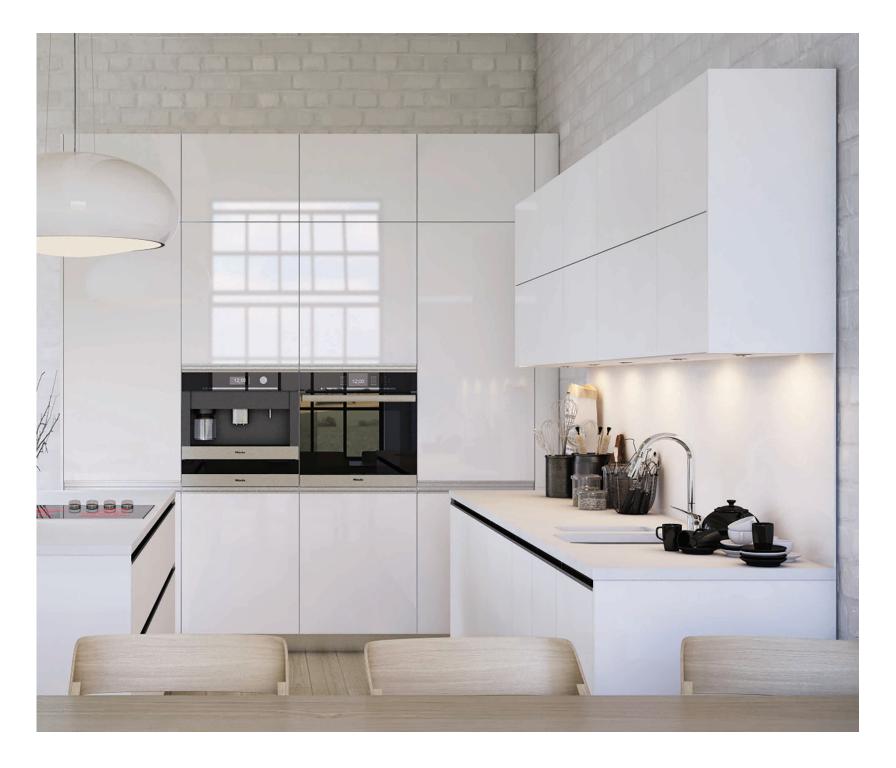

## KITCHENS COMFORT MODERN

oak classic natural veneer / black matte lacquer

gravel gloss lacquer / oregon pine laminate

oregon pine laminate / grey gloss lacquer

beige gloss lacquer / oregon pine laminate

## KITCHENS PRIME MODERN

walnut corte laminate / white gloss lacquer

white high gloss lacquer