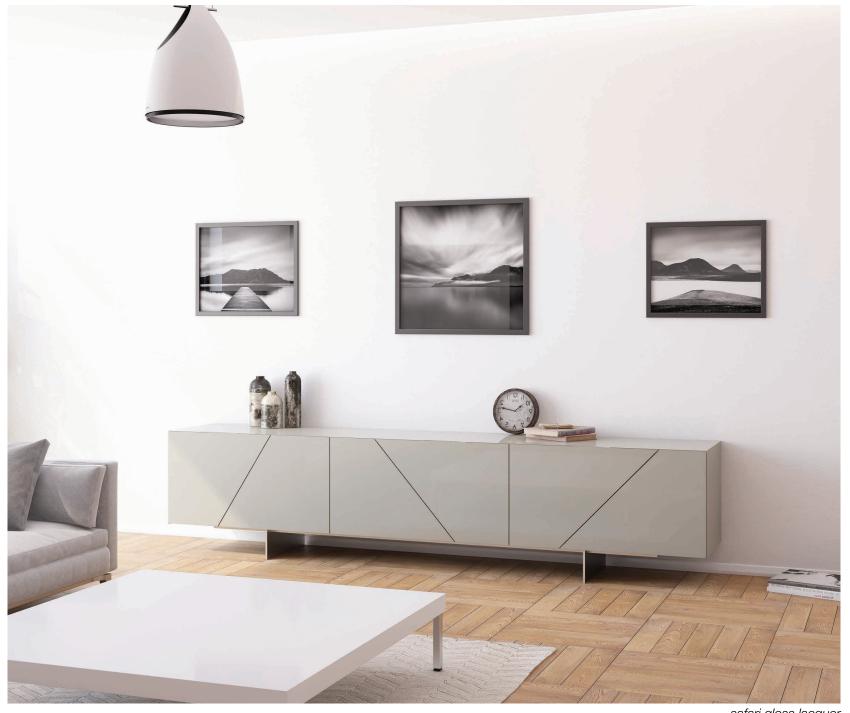

# WALL UNITS & SOLITARES

red bamboo gloss veneer

white gloss lacquer

tribal makassar gloss veneer

black bamboo gloss veneer

white matte lacquer / oak chamonix laminate

safari gloss lacquer

white gloss lacquer / oak natural veneer