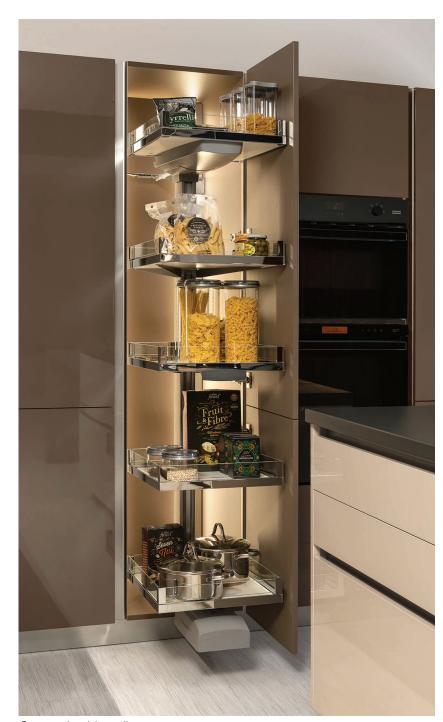

DRAWER TYPES several options for drawer types and finishes

CONVOY CENTRO
elegant pull out pantry, motorized
option available

LE MANS
corner cabinet optimization
hardware for unobstructed
access and efficient use

INTERNAL DRAWERS AND PULL OUT SYSTEMS FOR PANTRIES

in pull out drawer is the most commonly used to describe "hidden drawer"

CABINET LIGHTING our products offer a full array of lighting options including, interior drawer lights