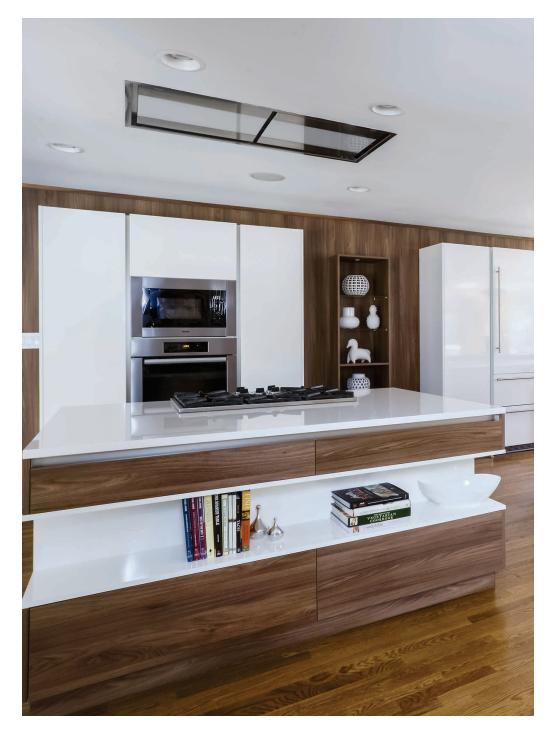

## KITCHENS ELITE MODERN

white gloss lacquer / cherry piemont laminate

hidden drawers / convoy lavido pull out system

custom drawer organization

antique white gloss lacquer / oak classic brown veneer

tribal makassar high gloss veneer / white matte lacquer / milky glass, light stainless frame