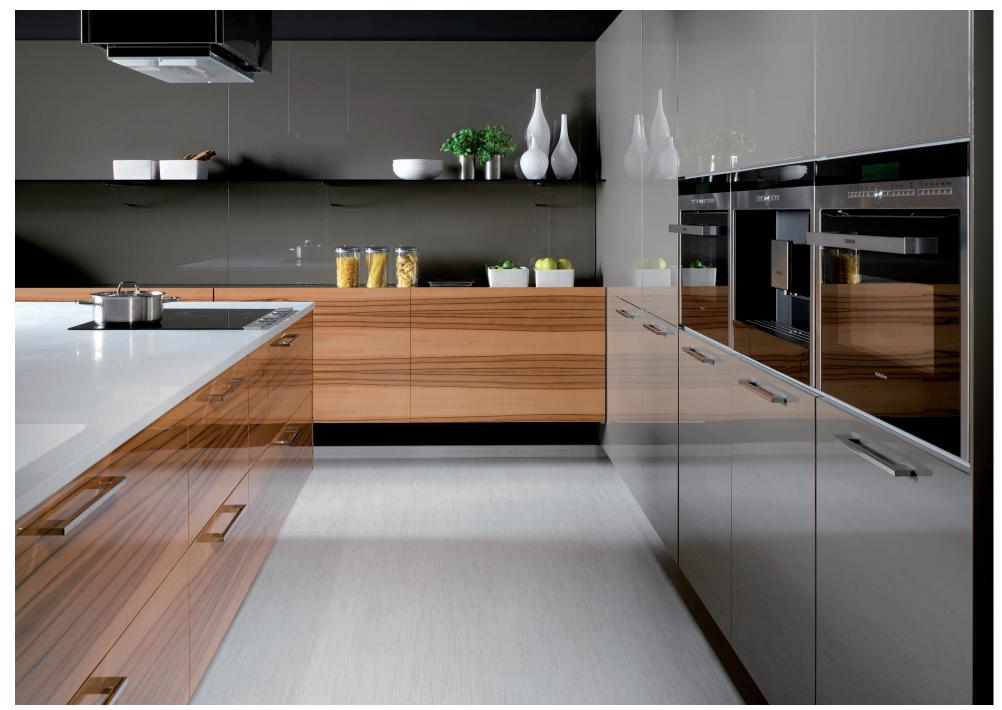

# KITCHENS LINE MODERN

oak classic grey veneer / aquamarine gloss lacquer / anthracite gloss lacquer / dark stainless frame with smoked glass

walnut corte laminate / mocca matte lacquer

oak arabica laminate / magnolia matte laminate