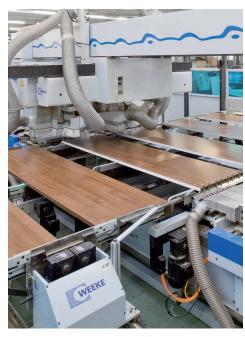

#### THE BIGGEST ADVANTAGES OF HANS KRUG CABINETRY

Our cabinets are built using SLIM-LINE (PUR-TERMO-SET) technology, the industry leading edge banding process which results in water resistant joints, standard for all cabinet interiors.

#### THE MOST ADVANCED TECHNOLOGY

We use the most advanced processes and highest quality finishes for our cabinetry. Our lacquers have an MDF core that is covered on both sides and all edges in five layers of acrylic paint, each layer is individually cured with UV radiation. After curing, two final layers of polyurethane lacquer are applied in a high gloss or matte finish. The result is a flawless finish which is resistant to moisture and high temperatures (up to 932 degrees F) and also has the highest possible degree of shine that cannot be achieved with any other technology.

For veneers, a sheet of natural wood covers the MDF core which is then coated with four layers of transparent acrylic urethane lacquer in high gloss or matte, thus creating a perfectly sealed veneer. We never use water-dilutable lacquers because they do not have the required resistance. Our state-of-the-art technology for lacquer application and toxic substance incinerator allows us to work only with high-end lacquers based on polyurethane.