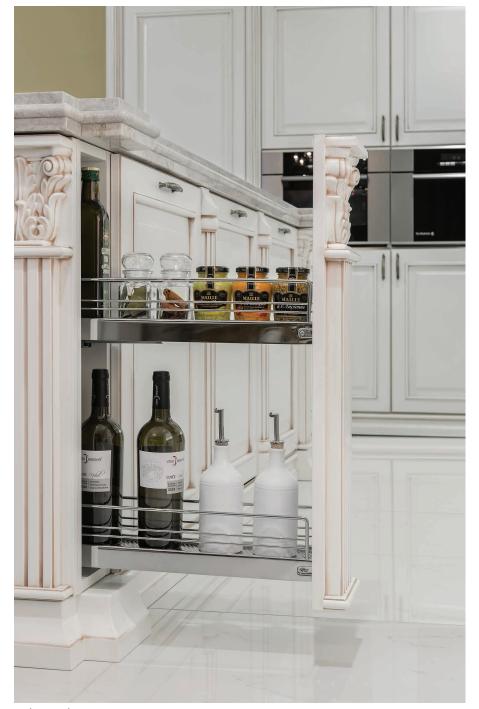

top: hidden pantry drawers

bottom: Le mans corner pull out system

Convoy Lavido pull out pantry system

wood utensil dividers

champagne gloss lacquer / mocca star gloss lacquer / walnut corte laminate

HANS KRUG FINE EUROPEAN CABINETRY

DRAWER TYPES several options for drawer types and finishes

CONVOY CENTRO
elegant pull out pantry, motorized
option available

LE MANS
corner cabinet optimization
hardware for unobstructed
access and efficient use

INTERNAL DRAWERS AND PULL OUT SYSTEMS FOR PANTRIES

in pull out drawer is the most commonly used to describe "hidden drawer"

CABINET LIGHTING our products offer a full array of lighting options including, interior drawer lights